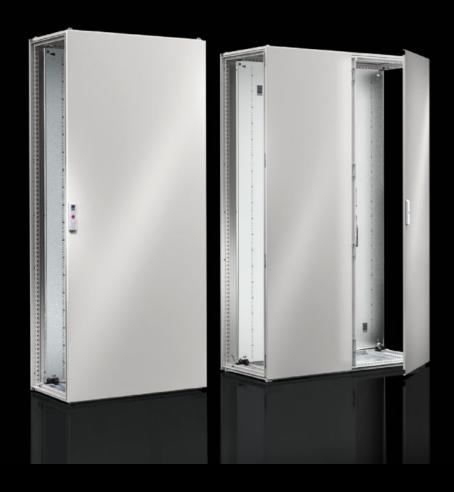

## VX 5051.109 Door, right

State: 05/08/2025 (Source: rittal.com/ro-ro)

## VX 5051.109 - Door, right for two-door VX

## Features

| Model No.       | VX 5051.109                                                  |
|-----------------|--------------------------------------------------------------|
| Material        | Sheet steel                                                  |
| Surface finish  | Dipcoat-primed, powder-coated on the outside, textured paint |
| Colour          | RAL 7035                                                     |
| Supply includes | Locking rod, complete<br>Lock: 3 mm double-bit               |
| Dimensions      | Width: 600 mm<br>Height: 1,800 mm                            |
| To fit          | Enclosure type: VX                                           |
| Packs of        | 1 pc(s).                                                     |
| Net weight      | 21.2                                                         |
| Gross weight    | 31.82                                                        |
| EAN             | 4028177927513                                                |
| ETIM 9          | EC000747                                                     |
| ECLASS 8.0      | 27182204                                                     |