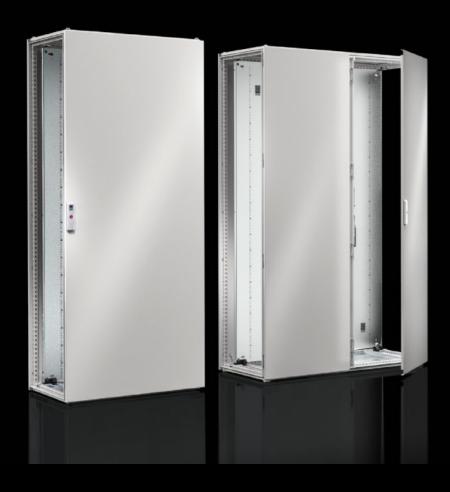

## VX 5051.120 Door, left

State: 24/08/2025 (Source: rittal.com/ro-ro)

## VX 5051.120 - Door, left for two-door VX

## **Features**

| Model No.       | VX 5051.120                                                  |
|-----------------|--------------------------------------------------------------|
| Material        | Sheet steel                                                  |
| Surface finish  | Dipcoat-primed, powder-coated on the outside, textured paint |
| Colour          | RAL 7035                                                     |
| Supply includes | Locking rod, complete                                        |
| Dimensions      | Width: 600 mm<br>Height: 2,000 mm                            |
| To fit          | Enclosure type: VX                                           |
| Packs of        | 1 pc(s).                                                     |
| Net weight      | 25.4                                                         |
| Gross weight    | 37.2                                                         |
| EAN             | 4028177927407                                                |
| ETIM 9          | EC000747                                                     |
| ECLASS 8.0      | 27182204                                                     |