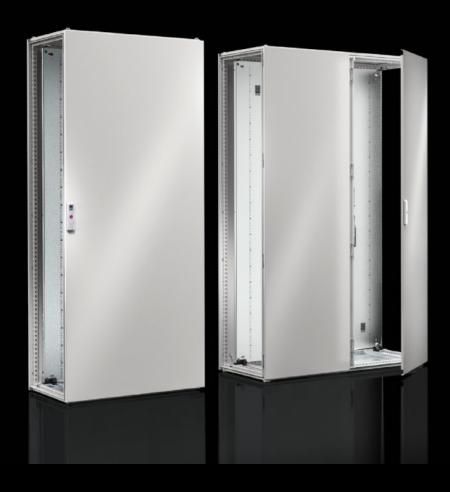

## VX 5051.126 Door, left

State: 15/09/2025 (Source: rittal.com/ro-ro)

## VX 5051.126 - Door, left for two-door VX