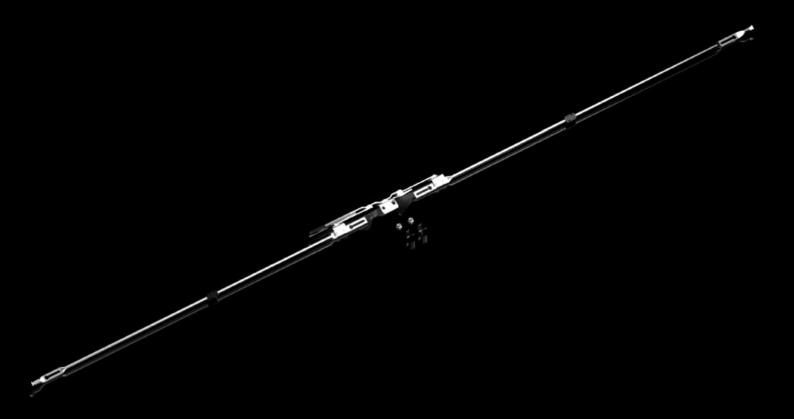

## VX 5051.132 Locking rod, adjacent door

State: 20/08/2025 (Source: rittal.com/ro-ro)

## VX 5051.132 - Locking rod, adjacent door for two-door VX

## **Features**

| Model No.       | VX 5051.132                                                    |  |
|-----------------|----------------------------------------------------------------|--|
| Supply includes | Locking rod, complete Assembly component, locking rod          |  |
| To fit          | Enclosure type: VX two-door, adjacent door<br>Height: 2,200 mm |  |
| Packs of        | 1 pc(s).                                                       |  |
| Net weight      | 1                                                              |  |
| Gross weight    | 1.4                                                            |  |
| EAN             | 4028177927285                                                  |  |
| ETIM 9          | EC000747                                                       |  |
| ECLASS 8.0      | 27409217                                                       |  |