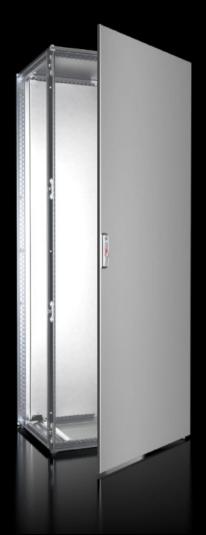

## VX 5051.154 - Single door for VX stainless steel

## Features

| Model No.      | VX 5051.154                                                       |
|----------------|-------------------------------------------------------------------|
| Material       | Door: Stainless steel 1.4301 (AISI 304), 2.0 mm, exterior brushed |
| Surface finish | exterior brushed, grain size 400                                  |
| To fit         | Width: 800 mm<br>Height: 2,000 mm                                 |
| Packs of       | 1 pc(s).                                                          |
| Net weight     | 29                                                                |
| Gross weight   | 33                                                                |
| EAN            | 4028177930285                                                     |
| ETIM 9         | EC000261                                                          |
| ECLASS 8.0     | 27180101                                                          |
|                |                                                                   |