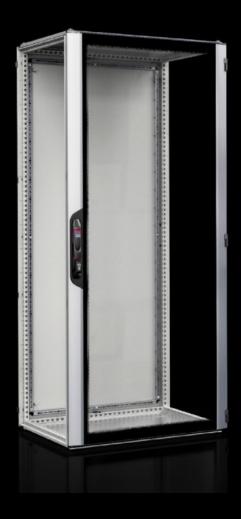

## VX\_IT 5051.210 Glazed aluminium door, one-piece

State: 03/08/2025 (Source: rittal.com/ro-ro)

## VX\_IT 5051.210 - Glazed aluminium door, one-piece for VX IT

## **Features**

| Model No.       | VX IT 5051.210                                                    |
|-----------------|-------------------------------------------------------------------|
| Material        | Aluminium                                                         |
|                 | Glazed door: Single-pane safety glass, 3 mm                       |
| Surface finish  | Front door: Aluminium, anodised/spray-finished                    |
| Colour          | Comfort handle VX, hinges, horizontal extrusion: RAL 9005         |
| Supply includes | Door with comfort handle VX for semi-cylinders with security lock |
|                 | 3524 E                                                            |
|                 | 180° hinges, fitted                                               |
|                 | Assembly parts for mounting on surfaces                           |
| To fit          | Width: 600 mm                                                     |
|                 | Height: 2,000 mm                                                  |
| Packs of        | 1 pc(s).                                                          |
| Net weight      | 12                                                                |
| Gross weight    | 13.8                                                              |
| EAN             | 4028177968066                                                     |