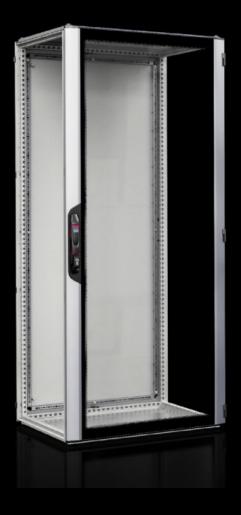

## VX\_IT 5051.211 Glazed aluminium door, one-piece

State: 01/08/2025 (Source: rittal.com/ro-ro)

VX\_IT 5051.211 - Glazed aluminium door, one-piece for VX IT

## Features

| Model No.       | VX IT 5051.211                                                    |
|-----------------|-------------------------------------------------------------------|
| Material        | Aluminium                                                         |
|                 | Glazed door: Single-pane safety glass, 3 mm                       |
| Surface finish  | Front door: Aluminium, anodised/spray-finished                    |
| Colour          | Comfort handle VX, hinges, horizontal extrusion: RAL 9005         |
| Supply includes | Door with comfort handle VX for semi-cylinders with security lock |
|                 | 3524 E                                                            |
|                 | 180° hinges, fitted                                               |
|                 | Assembly parts for mounting on surfaces                           |
| To fit          | Width: 600 mm                                                     |
|                 | Height: 2,200 mm                                                  |
| Packs of        | 1 pc(s).                                                          |
| Net weight      | 14                                                                |
| Gross weight    | 15.2                                                              |
| EAN             | 4028177968073                                                     |
|                 |                                                                   |