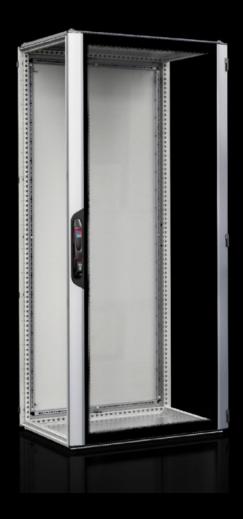

## VX\_IT 5051.212 - Glazed aluminium door, one-piece for VX IT

## **Features**

| Model No.       | VX IT 5051.212                                                    |
|-----------------|-------------------------------------------------------------------|
| Material        | Aluminium                                                         |
|                 | Glazed door: Single-pane safety glass, 3 mm                       |
| Surface finish  | Front door: Aluminium, anodised/spray-finished                    |
| Colour          | Comfort handle VX, hinges, horizontal extrusion: RAL 9005         |
| Supply includes | Door with comfort handle VX for semi-cylinders with security lock |
|                 | 3524 E                                                            |
|                 | 180° hinges, fitted                                               |
|                 | Assembly parts for mounting on surfaces                           |
| To fit          | Width: 600 mm                                                     |
|                 | Height: 800 mm                                                    |
| Packs of        | 1 pc(s).                                                          |
| EAN             | 4028177968080                                                     |