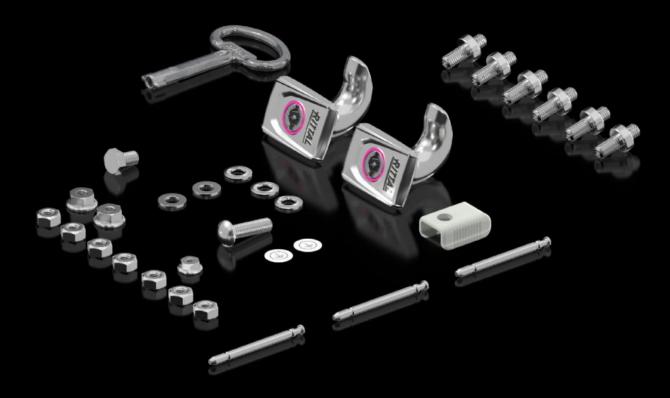

## AX 5051.305 - Accessory bag for AX

## Features

| Model No.AX 5051.305Packs of1 pc(s).Net weight0.44Gross weight0.468Customs tariff number83024900EAN4028177948884ETIM 9EC000261ECLASS 8.027180101 |                       |               |
|--------------------------------------------------------------------------------------------------------------------------------------------------|-----------------------|---------------|
| Net weight0.44Gross weight0.468Customs tariff number83024900EAN4028177948884ETIM 9EC000261                                                       | Model No.             | AX 5051.305   |
| Gross weight0.468Customs tariff number83024900EAN4028177948884ETIM 9EC000261                                                                     | Packs of              | 1 pc(s).      |
| Customs tariff number 83024900   EAN 4028177948884   ETIM 9 EC000261                                                                             | Net weight            | 0.44          |
| EAN 4028177948884<br>ETIM 9 EC000261                                                                                                             | Gross weight          | 0.468         |
| ETIM 9 EC000261                                                                                                                                  | Customs tariff number | 83024900      |
|                                                                                                                                                  | EAN                   | 4028177948884 |
| ECLASS 8.0 27180101                                                                                                                              | ETIM 9                | EC000261      |
|                                                                                                                                                  | ECLASS 8.0            | 27180101      |