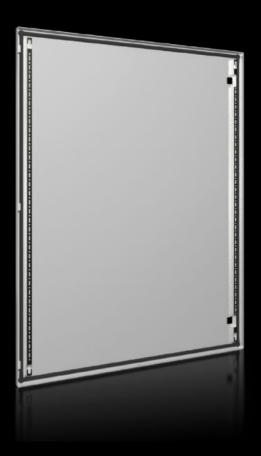

## AX 5051.322 Single door

State: 14/07/2025 (Source: rittal.com/ro-ro)

## AX 5051.322 - Single door for AX

## **Features**

| Model No.             | AX 5051.322                                                  |
|-----------------------|--------------------------------------------------------------|
| Material              | Door: Sheet steel, all-round foamed-in PU seal               |
| Surface finish        | Dipcoat-primed, powder-coated on the outside, textured paint |
| Colour                | RAL 7035                                                     |
| To fit                | Width: 600 mm<br>Height: 600 mm                              |
| Packs of              | 1 pc(s).                                                     |
| Net weight            | 5.48                                                         |
| Gross weight          | 5.5                                                          |
| Customs tariff number | 94039910                                                     |
| EAN                   | 4028177949058                                                |
| ETIM 9                | EC000261                                                     |
| ECLASS 8.0            | 27180101                                                     |
|                       |                                                              |