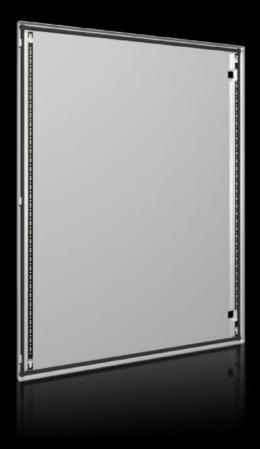

## AX 5051.329 - Single door for AX

## Features

| Model No.             | AX 5051.329                                                  |
|-----------------------|--------------------------------------------------------------|
| Material              | Door: Sheet steel, all-round foamed-in PU seal               |
| Surface finish        | Dipcoat-primed, powder-coated on the outside, textured paint |
| Colour                | RAL 7035                                                     |
| To fit                | Width: 600 mm<br>Height: 800 mm                              |
| Packs of              | 1 pc(s).                                                     |
| Net weight            | 8.98                                                         |
| Gross weight          | 9                                                            |
| Customs tariff number | 94039910                                                     |
| EAN                   | 4028177949126                                                |
| ETIM 9                | EC000261                                                     |
| ECLASS 8.0            | 27180101                                                     |