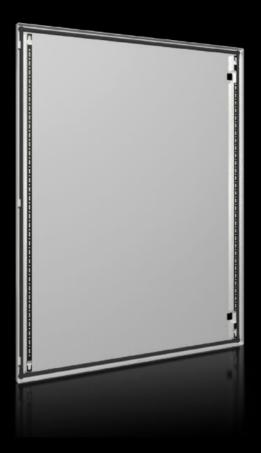

## AX 5051.331 Single door

State: 29/08/2025 (Source: rittal.com/ro-ro)

## AX 5051.331 - Single door for AX

## **Features**

| Model No.             | AX 5051.331                                                  |
|-----------------------|--------------------------------------------------------------|
| Material              | Door: Sheet steel, all-round foamed-in PU seal               |
| Surface finish        | Dipcoat-primed, powder-coated on the outside, textured paint |
| Colour                | RAL 7035                                                     |
| To fit                | Width: 760 mm<br>Height: 760 mm                              |
| Packs of              | 1 pc(s).                                                     |
| Net weight            | 10.2                                                         |
| Gross weight          | 10.49                                                        |
| Customs tariff number | 94039910                                                     |
| EAN                   | 4028177949140                                                |
| ETIM 9                | EC000261                                                     |
| ECLASS 8.0            | 27180101                                                     |
|                       |                                                              |