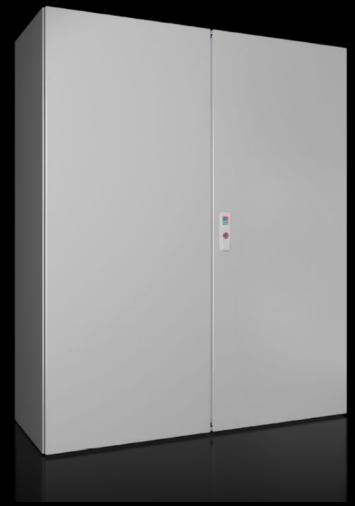

## AX 5051.335 - Door, right for AX

## Features

| Model No.             | AX 5051.335                                                  |
|-----------------------|--------------------------------------------------------------|
| Material              | Door: Sheet steel, all-round foamed-in PU seal               |
| Surface finish        | Dipcoat-primed, powder-coated on the outside, textured paint |
| Colour                | RAL 7035                                                     |
| Supply includes       | Locking rod, complete  Lock plate                            |
| To fit                | Width: 500 mm<br>Height: 1,200 mm                            |
| Packs of              | 1 pc(s).                                                     |
| Net weight            | 10.04                                                        |
| Gross weight          | 10.54                                                        |
| Customs tariff number | 94039910                                                     |
| EAN                   | 4028177949188                                                |
| ETIM 9                | EC000261                                                     |
| ECLASS 8.0            | 27180101                                                     |