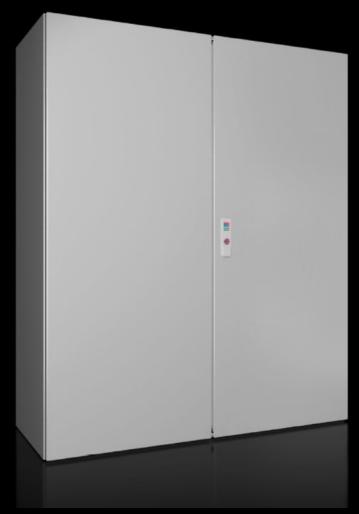

## AX 5051.337 - Door, left for AX

## Features

| Model No.             | AX 5051.337                                                  |
|-----------------------|--------------------------------------------------------------|
| Material              | Sheet steel                                                  |
| Surface finish        | Dipcoat-primed, powder-coated on the outside, textured paint |
| Colour                | RAL 7035                                                     |
| To fit                | Width: 500 mm<br>Height: 1,400 mm                            |
| Packs of              | 1 pc(s).                                                     |
| Net weight            | 13                                                           |
| Gross weight          | 13.68                                                        |
| Customs tariff number | 94039910                                                     |
| EAN                   | 4028177949201                                                |
| ETIM 9                | EC000261                                                     |
| ECLASS 8.0            | 27180101                                                     |