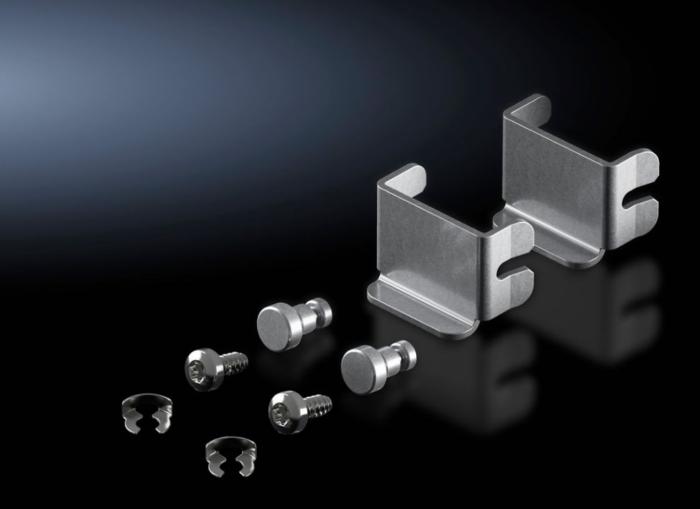

## VX 5301.235 - Internal latch for side panel, screwfastened, sheet steel

Internal latch for side panel, screw-fastened. The side panels on the frame section are additionally screw-fastened from the inside with latching brackets.

## **Features**

| Model No.                               | VX 5301.235                                                                                                                                                                                |
|-----------------------------------------|--------------------------------------------------------------------------------------------------------------------------------------------------------------------------------------------|
| Product description                     | Additional security is achieved via the option of latching the side panel from the inside. The side panels on the frame section are screw-fastened from the inside with latching brackets. |
| Surface finish                          | Sheet steel, zinc-plated                                                                                                                                                                   |
| Supply includes                         | 2 mounting brackets<br>Assembly parts                                                                                                                                                      |
| Assembly instruction                    | Access via the front and rear doors must be guaranteed                                                                                                                                     |
| IP protection category to IEC 60<br>529 | IP 55 (in conjunction with enclosures from the VX, VX IT series)                                                                                                                           |
| Packs of                                | 2 pc(s).                                                                                                                                                                                   |
| Net weight                              | 0.11                                                                                                                                                                                       |
| Gross weight                            | 0.131                                                                                                                                                                                      |
| Customs tariff number                   | 73269098                                                                                                                                                                                   |
| EAN                                     | 4028177952454                                                                                                                                                                              |
| ETIM 9                                  | EC000327                                                                                                                                                                                   |
| ECLASS 8.0                              | 27409217                                                                                                                                                                                   |
|                                         |                                                                                                                                                                                            |