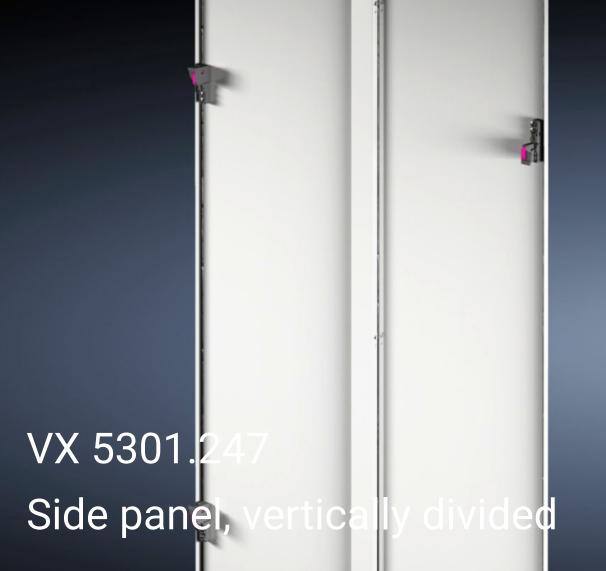

## VX 5301.247 - Side panel, vertically divided for VX IT

Side panels, vertically divided, for VX IT

## Features

| Model No.                               | VX 5301.247                                                     |
|-----------------------------------------|-----------------------------------------------------------------|
| Benefits                                | Easy to use                                                     |
|                                         | Easy to close with snap fasteners                               |
|                                         | Optimum access to all installed components                      |
|                                         | Opening is only possible via internal locking elements, which   |
|                                         | requires free access via the doors, but significantly increases |
|                                         | access security                                                 |
|                                         | Individual side parts may be completely dismantled at any time  |
|                                         | without the need for tools                                      |
| Material                                | Sheet steel                                                     |
| Surface finish                          | Powder-coated                                                   |
| Colour                                  | RAL 7035                                                        |
| Supply includes                         | 2 side parts                                                    |
|                                         | Punched rail                                                    |
|                                         | 6 Hinges                                                        |
|                                         | 4 quick-release fasteners                                       |
|                                         | Assembly parts                                                  |
| Assembly instruction                    | Access via the front and rear doors must be guaranteed          |
| To fit                                  | Enclosure type: VX IT                                           |
| IP protection category to IEC 60<br>529 | IP 20                                                           |
| Basic material                          | Sheet steel                                                     |
|                                         |                                                                 |