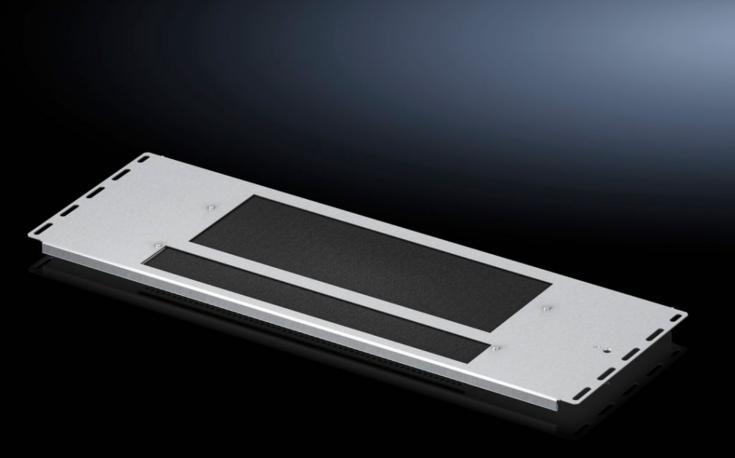

# VX 5301.330 - Gland plate modules, vented for VX IT

For closing the base

#### **Features**

| Model No.                     | VX 5301.330                                                                                                                                                                                 |
|-------------------------------|---------------------------------------------------------------------------------------------------------------------------------------------------------------------------------------------|
| Product description           | For closing the base                                                                                                                                                                        |
| Benefits                      | Large perforated section to support passive climate control of the enclosure Filter mat slides in from above for easy replacement                                                           |
| Material                      | Sheet steel                                                                                                                                                                                 |
| Surface finish                | Zinc-plated                                                                                                                                                                                 |
| Supply includes               | Gland plate modules, vented<br>Filter mat<br>Assembly parts                                                                                                                                 |
| Assembly instruction          | Several gland module plates must be combined to seal the base completely in the VX IT  The gland plate module may be combined in exchange with other base modules with a depth of 237.5 mm. |
| Dimensions                    | Depth: 237.5 mm                                                                                                                                                                             |
| To fit                        | Enclosure type: VX IT<br>Width: = 600 mm                                                                                                                                                    |
| Packs of                      | 1 pc(s).                                                                                                                                                                                    |
| Net weight                    | 1.44                                                                                                                                                                                        |
| Gross weight                  | 1.64                                                                                                                                                                                        |
| PCF per pack (cradle-to-gate) | 6.2 kg CO2 eq (Cat B)                                                                                                                                                                       |
| Note on PCF category          | Category B: PCF value (cradle-to-gate) based on the product weight approximately calculated and self-declared                                                                               |
| Customs tariff number         | 94039910                                                                                                                                                                                    |
| EAN                           | 4028177950825                                                                                                                                                                               |
| ETIM 9                        | EC002620                                                                                                                                                                                    |