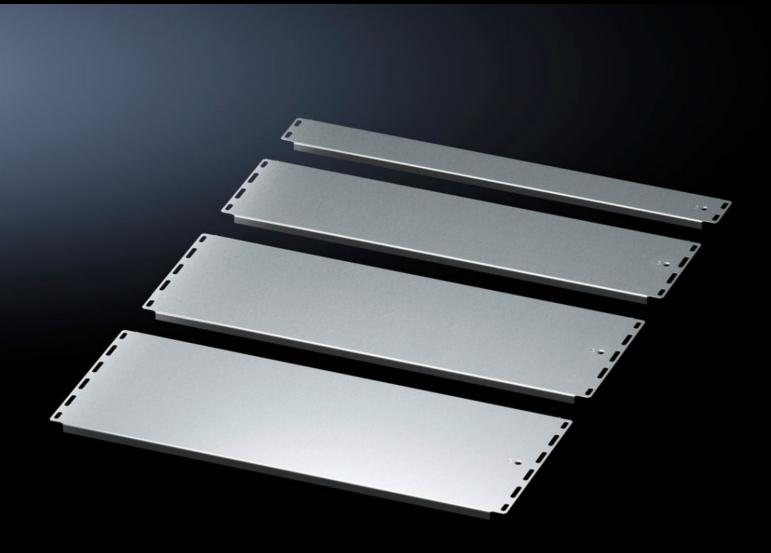

## VX 5301.344 - Gland plate set, multi-piece, solid for VX IT

Multi-piece gland plate set consisting of solid base plate modules and a sliding panel for cable entry.

#### **Features**

| Model No.                     | VX 5301.344                                                                                                                                                                                                                        |
|-------------------------------|------------------------------------------------------------------------------------------------------------------------------------------------------------------------------------------------------------------------------------|
| Product description           | Multi-piece gland plate set consisting of solid base plate modules and a sliding panel for cable entry. The solid gland plate module, depth 237.5 mm, may optionally be exchanged for gland plate module variants for cable entry. |
| Benefits                      | The sequence of individual modules may be freely selected                                                                                                                                                                          |
| Material                      | Sheet steel                                                                                                                                                                                                                        |
| Surface finish                | Zinc-plated                                                                                                                                                                                                                        |
| Supply includes               | Gland plate set Sealing tape Assembly parts 2 gland plate modules, solid, depth: 237.5 mm 1 gland plate module, solid, depth: 275 mm 1 sliding panel, depth: 115 mm                                                                |
| To fit                        | Enclosure type: VX IT Width: = 800 mm Depth: = 1,000 mm                                                                                                                                                                            |
| Packs of                      | 1 pc(s).                                                                                                                                                                                                                           |
| Net weight                    | 7.7                                                                                                                                                                                                                                |
| Gross weight                  | 8.06                                                                                                                                                                                                                               |
| PCF per pack (cradle-to-gate) | 30.3 kg CO2 eq (Cat B)                                                                                                                                                                                                             |
| Note on PCF category          | Category B: PCF value (cradle-to-gate) based on the product weight, approximately calculated and self-declared                                                                                                                     |
| Customs tariff number         | 94039910                                                                                                                                                                                                                           |
| EAN                           | 4028177950962                                                                                                                                                                                                                      |
| ETIM 9                        | EC002620                                                                                                                                                                                                                           |