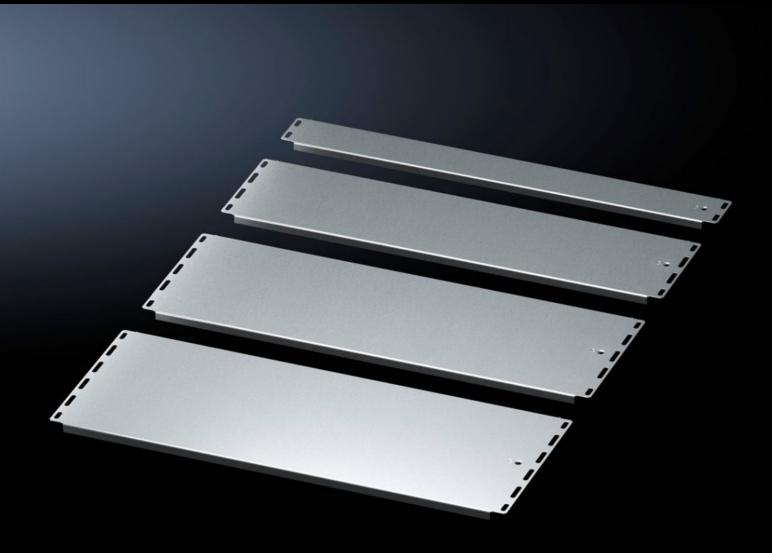

## VX 5301.347 - Gland plate set, multi-piece, solid for VX IT

Multi-piece gland plate set consisting of solid base plate modules and a sliding panel for cable entry.

#### **Features**

| Model No.                     | VX 5301.347                                                                                                                                                                                                                        |
|-------------------------------|------------------------------------------------------------------------------------------------------------------------------------------------------------------------------------------------------------------------------------|
| Product description           | Multi-piece gland plate set consisting of solid base plate modules and a sliding panel for cable entry. The solid gland plate module, depth 237.5 mm, may optionally be exchanged for gland plate module variants for cable entry. |
| Benefits                      | The sequence of individual modules may be freely selected                                                                                                                                                                          |
| Material                      | Sheet steel                                                                                                                                                                                                                        |
| Surface finish                | Zinc-plated                                                                                                                                                                                                                        |
| Supply includes               | Gland plate set Sealing tape Assembly parts 4 gland plate modules, solid, depth: 237.5 mm 1 sliding panel, depth: 115 mm                                                                                                           |
| To fit                        | Enclosure type: VX IT<br>Width: = 800 mm<br>Depth: = 1,200 mm                                                                                                                                                                      |
| Packs of                      | 1 pc(s).                                                                                                                                                                                                                           |
| Net weight                    | 9.3                                                                                                                                                                                                                                |
| Gross weight                  | 9.76                                                                                                                                                                                                                               |
| PCF per pack (cradle-to-gate) | 36.7 kg CO2 eq (Cat B)                                                                                                                                                                                                             |
| Note on PCF category          | Category B: PCF value (cradle-to-gate) based on the product weight, approximately calculated and self-declared                                                                                                                     |
| Customs tariff number         | 94039910                                                                                                                                                                                                                           |
| EAN                           | 4028177950993                                                                                                                                                                                                                      |
| ETIM 9                        | EC002620                                                                                                                                                                                                                           |
|                               |                                                                                                                                                                                                                                    |