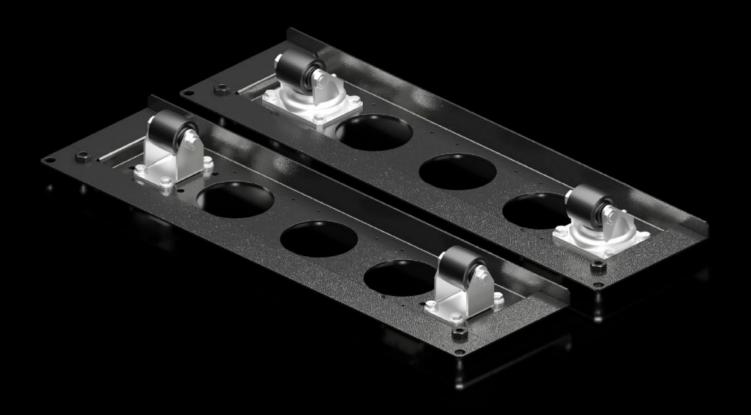

## VX 5301.518 - Castor module for VX, VX IT

For easy movement directly at the point of use, even with fully configured enclosures.

#### **Features**

| Model No.             | VX 5301.518                                                                                                                                                                                                                            |
|-----------------------|----------------------------------------------------------------------------------------------------------------------------------------------------------------------------------------------------------------------------------------|
| Product description   | For mobile use even with preconfigured enclosures. The castor module is screw-fastened to the structure directly underneath the base frame and is suitable for transporting configured enclosures on flat ground and inside buildings. |
| Supply includes       | 1 transport module with 2 castors<br>1 transport module with 2 castors, fixed<br>Assembly parts                                                                                                                                        |
| Dimensions            | Width: 756 mm<br>Height: 203 mm<br>Depth: 79 mm                                                                                                                                                                                        |
| Assembly instruction  | The base area must be open at the mounting points                                                                                                                                                                                      |
| To fit                | Enclosure type: VX: = 800 mm<br>Enclosure type: VX IT                                                                                                                                                                                  |
| Load capacity         | Max. admissible load: Static 15,000 N<br>Max. admissible load: Dynamic 10,000 N                                                                                                                                                        |
| Note                  | The maximum admissible load capacity (dynamic) of 10,000 N refers to rolling over flat ground.                                                                                                                                         |
| Packs of              | 1 pc(s).                                                                                                                                                                                                                               |
| Net weight            | 11.5                                                                                                                                                                                                                                   |
| Gross weight          | 12.12                                                                                                                                                                                                                                  |
| Customs tariff number | 94039910                                                                                                                                                                                                                               |
| EAN                   | 4028177952515                                                                                                                                                                                                                          |
| E-Number Sweden       | E7282571                                                                                                                                                                                                                               |
| ETIM 9                | EC002621                                                                                                                                                                                                                               |
| ECLASS 8.0            | 27189262                                                                                                                                                                                                                               |

#### Tender text

Castor module for W: 800 mm

For easy movement on site, can be mounted directly on the IT rack.

Scope of delivery:

1 transport module with 2 castors

1 transport module with 2 baying clamps, fixed