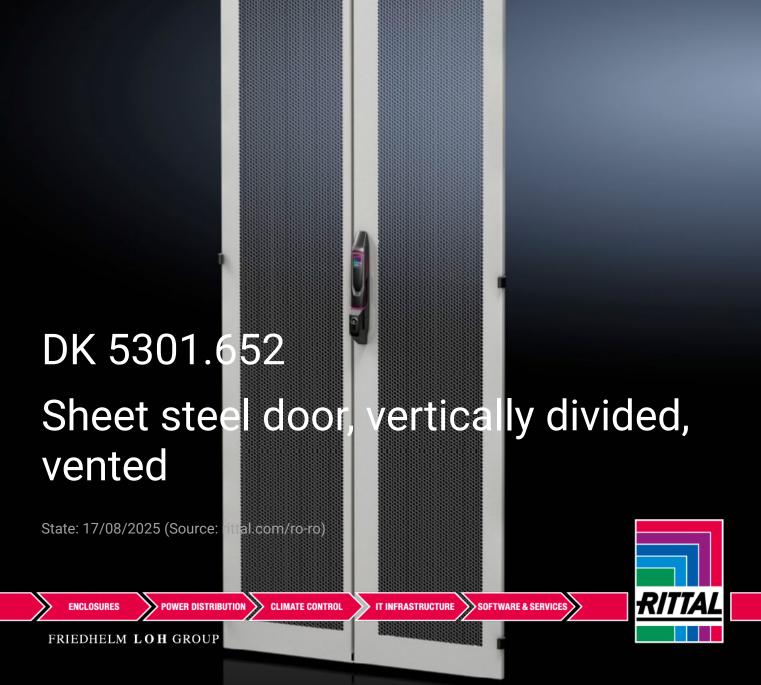

## DK 5301.652 - Sheet steel door, vertically divided, vented for VX IT

To replace existing doors. The vented surface area is approx. 85% perforated.

## **Features**

| Model No.            | DK 5301.652                                                                                                                                                          |
|----------------------|----------------------------------------------------------------------------------------------------------------------------------------------------------------------|
| Product description  | To replace existing doors. The vented surface area is approx. 85% perforated.                                                                                        |
| Material             | Sheet steel                                                                                                                                                          |
| Surface finish       | Spray-finished                                                                                                                                                       |
| Colour               | Door: RAL 7035<br>Comfort handle VX, hinges: RAL 9005                                                                                                                |
| Supply includes      | Door, vertically divided, with comfort handle VX for semi-cylinders with security lock 3524 E, right 3 x 180° hinges, fitted on each half of the door Assembly parts |
| Assembly instruction | For a door opening angle of 180° when baying, a 180° baying hinge is required                                                                                        |
| Note                 | Door opening angle for stand-alone siting: max. 240°<br>Door opening angle when baying: max. 160°                                                                    |
|                      |                                                                                                                                                                      |