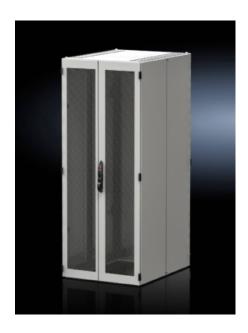

## DK 5301.652 - Sheet steel door, vertically divided, vented for VX IT

To replace existing doors. The vented surface area is approx. 85% perforated.

## **Features**

| Model No.            | DK 5301.652                                                                                                                                                          |
|----------------------|----------------------------------------------------------------------------------------------------------------------------------------------------------------------|
| Product description  | To replace existing doors. The vented surface area is approx. 85% perforated.                                                                                        |
| Material             | Sheet steel                                                                                                                                                          |
| Surface finish       | Spray-finished                                                                                                                                                       |
| Colour               | Door: RAL 7035<br>Comfort handle VX, hinges: RAL 9005                                                                                                                |
| Supply includes      | Door, vertically divided, with comfort handle VX for semi-cylinders with security lock 3524 E, right 3 x 180° hinges, fitted on each half of the door Assembly parts |
| Assembly instruction | For a door opening angle of 180° when baying, a 180° baying hinge is required                                                                                        |
| Note                 | Door opening angle for stand-alone siting: max. 240°<br>Door opening angle when baying: max. 160°                                                                    |
|                      |                                                                                                                                                                      |