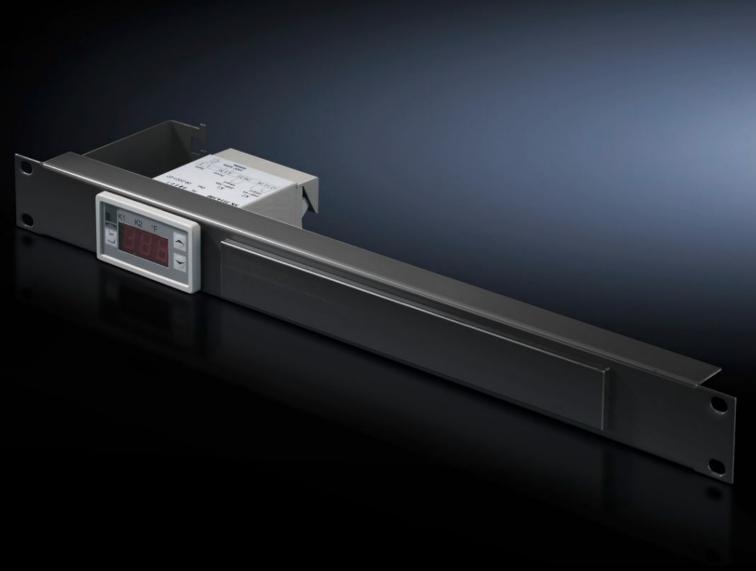

# SK 5302.041 - Digital enclosure internal temperature display and thermostat integrated into a patch panel 1 U

#### **Features**

| Model No.                | SK 5302.041                                                                                                                                                                                                                                |
|--------------------------|--------------------------------------------------------------------------------------------------------------------------------------------------------------------------------------------------------------------------------------------|
| Product description      | Including cable attachment for connection cable and label holder.                                                                                                                                                                          |
| Technical specifications | Three-digit, 7-segment display Option of switching between °C/°F Includes 1800 mm long NTC sensor Two relay outputs as change-over contact and normally open contact (max. contact load 230 V, 6 A) Freely selectable switching difference |
| Colour                   | RAL 9005                                                                                                                                                                                                                                   |
| Packs of                 | 1 pc(s).                                                                                                                                                                                                                                   |
| Setting range            | 5 °C55 °C                                                                                                                                                                                                                                  |
| Rated operating voltage  | 100 V - 230 V, 1~, 50 Hz/60 Hz<br>24 V - 60 V (DC)                                                                                                                                                                                         |
| Net weight               | 0.66                                                                                                                                                                                                                                       |
| Gross weight             | 0.86                                                                                                                                                                                                                                       |
| Customs tariff number    | 73269098                                                                                                                                                                                                                                   |
| EAN                      | 4028177955370                                                                                                                                                                                                                              |
| ETIM 9                   | EC004587                                                                                                                                                                                                                                   |
| ETIM 8                   | EC004587                                                                                                                                                                                                                                   |
| ECLASS 8.0               | 27210707                                                                                                                                                                                                                                   |
|                          |                                                                                                                                                                                                                                            |