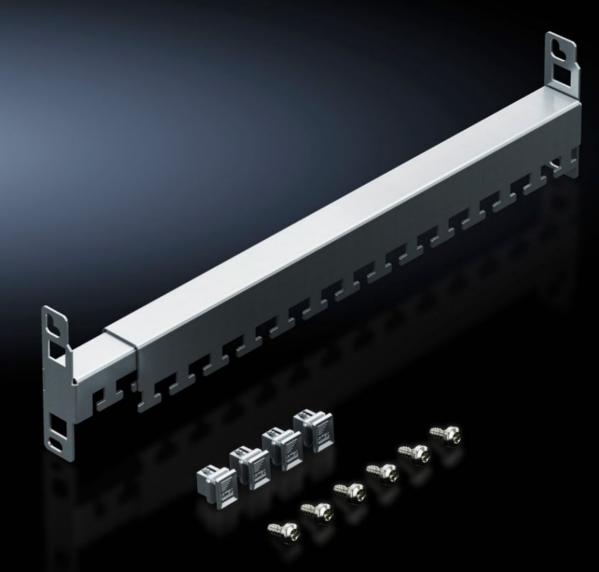

## DK 5302.044 - Cable clamp rail, depth-variable for VX IT, TE

For VX IT and TE. Allows their length to be flexibly adapted to the existing mounting distance between the two 482.6 mm (19") mounting levels.

#### Features

| Model No.                     | DK 5302.044                                                                                                                                                                                                                                                                                                                                                                                                        |
|-------------------------------|--------------------------------------------------------------------------------------------------------------------------------------------------------------------------------------------------------------------------------------------------------------------------------------------------------------------------------------------------------------------------------------------------------------------|
| Benefits                      | The depth variability of the rails allows their length to be flexibly adapted to the given mounting distance between the two 482.6 mm (19") mounting levels.                                                                                                                                                                                                                                                       |
| Applications                  | For cable routing on the enclosure frame and for strain relief of the<br>routed cables. The cables can be attached to the cable clamp rails<br>with cable ties or velcro fasteners.<br>The cable clamp rails can be located horizontally at the rear directly<br>onto a 482.6 mm (19") mounting level or in the enclosure space<br>between two mounting levels. An additional screw fastening<br>secures the unit. |
| Material                      | Sheet steel                                                                                                                                                                                                                                                                                                                                                                                                        |
| Surface finish                | Zinc-plated                                                                                                                                                                                                                                                                                                                                                                                                        |
| Supply includes               | Assembly parts                                                                                                                                                                                                                                                                                                                                                                                                     |
| Distance between levels       | 350 - 550 mm                                                                                                                                                                                                                                                                                                                                                                                                       |
| Note                          | Mounting dimensions + 170 mm = distance between 482.6 mm<br>(19") levels for VX IT, standard<br>Mounting dimensions + 175 mm = distance between 482.6 mm<br>(19") levels for VX IT, dynamic                                                                                                                                                                                                                        |
| Packs of                      | 1 pc(s).                                                                                                                                                                                                                                                                                                                                                                                                           |
| Net weight                    | 0.67                                                                                                                                                                                                                                                                                                                                                                                                               |
| Gross weight                  | 0.687                                                                                                                                                                                                                                                                                                                                                                                                              |
| PCF per pack (cradle-to-gate) | 2.6 kg CO2 eq (Cat B)                                                                                                                                                                                                                                                                                                                                                                                              |
| Note on PCF category          | Category B: PCF value (cradle-to-gate) based on the product weight, approximately calculated and self-declared                                                                                                                                                                                                                                                                                                     |
|                               |                                                                                                                                                                                                                                                                                                                                                                                                                    |