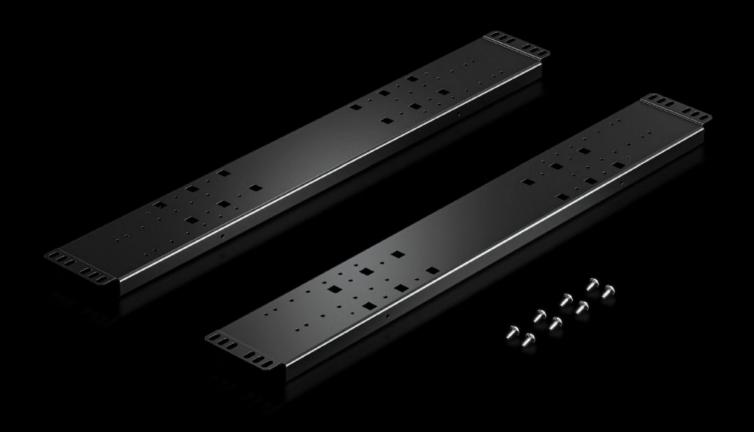

# VX\_IT 5302.167 - Cross-member for VX IT 482.6 mm (19") mounting angles

For depth- and width-variable mounting of 482.6 mm (19") mounting angles, standard, in 800 mm wide VX IT network/server enclosures.

#### **Features**

| Model No.            | VX IT 5302.167                                                                                                                                                                                                                                                                                                                                                                                                                                                                                                                                                                         |
|----------------------|----------------------------------------------------------------------------------------------------------------------------------------------------------------------------------------------------------------------------------------------------------------------------------------------------------------------------------------------------------------------------------------------------------------------------------------------------------------------------------------------------------------------------------------------------------------------------------------|
| Design               | for VX IT 482.6 mm (19") mounting angles, standard                                                                                                                                                                                                                                                                                                                                                                                                                                                                                                                                     |
| Product description  | For width-variable mounting of standard 482.6 mm (19") mounting angles in 800 mm wide VX IT network/server enclosures.                                                                                                                                                                                                                                                                                                                                                                                                                                                                 |
| Benefits             | Symmetrical or asymmetrical installation supported  More space for cable routing or integration of a Liquid Cooling Unit (LCU) with one-sided, asymmetrical (laterally offset) installation Ideal for integrating 482.6 mm (19") mounting angles for alternative installation with 21", 23", or 24" components  To boost the energy efficiency of an integral rack climate control system, the surrounding area around the 482.6 mm (19") mounting level can be covered with air baffle plates, enabling the more selective use of the cooling airflow and minimising exhaust airflows |
| Material             | Sheet steel                                                                                                                                                                                                                                                                                                                                                                                                                                                                                                                                                                            |
| Surface finish       | Spray-finished                                                                                                                                                                                                                                                                                                                                                                                                                                                                                                                                                                         |
| Colour               | RAL 9005                                                                                                                                                                                                                                                                                                                                                                                                                                                                                                                                                                               |
| Supply includes      | Assembly parts                                                                                                                                                                                                                                                                                                                                                                                                                                                                                                                                                                         |
| Load capacity        | 4000 N                                                                                                                                                                                                                                                                                                                                                                                                                                                                                                                                                                                 |
| Assembly instruction | It is attached directly onto the enclosure frame For screw-fastening the mounting angles to the cross members, a mounting bracket for VX IT 482.6 mm (19") mounting angles 5302169 is additionally required.                                                                                                                                                                                                                                                                                                                                                                           |
| To fit               | Width: = 800 mm                                                                                                                                                                                                                                                                                                                                                                                                                                                                                                                                                                        |
| Packs of             | 2 pc(s).                                                                                                                                                                                                                                                                                                                                                                                                                                                                                                                                                                               |
| Net weight           | 3.6                                                                                                                                                                                                                                                                                                                                                                                                                                                                                                                                                                                    |