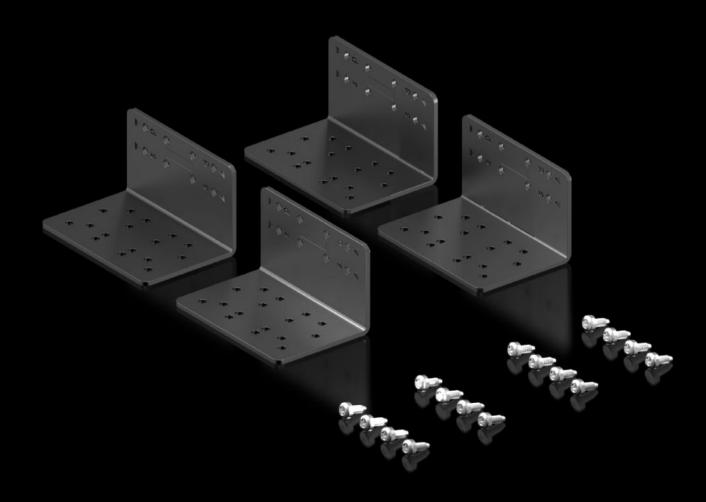

# VX\_IT 5302.169 - Mounting bracket for VX IT 482.6 mm (19") mounting angles

#### **Features**

| Model No.                     | VX IT 5302.169                                                                                                 |
|-------------------------------|----------------------------------------------------------------------------------------------------------------|
| Design                        | for VX IT 482.6 mm (19") mounting angles, standard                                                             |
| Benefits                      | Direct potential equalisation of the mounting angles via the attachment                                        |
| Material                      | Sheet steel                                                                                                    |
| Surface finish                | Spray-finished                                                                                                 |
| Colour                        | RAL 9005                                                                                                       |
| Supply includes               | Assembly parts                                                                                                 |
| To fit                        | Width: = 800 mm                                                                                                |
| Packs of                      | 4 pc(s).                                                                                                       |
| Net weight                    | 1                                                                                                              |
| Gross weight                  | 1.194                                                                                                          |
| PCF per pack (cradle-to-gate) | 4.5 kg CO2 eq (Cat B)                                                                                          |
| Note on PCF category          | Category B: PCF value (cradle-to-gate) based on the product weight, approximately calculated and self-declared |
| Customs tariff number         | 73182900                                                                                                       |
| EAN                           | 4028177955622                                                                                                  |
| ETIM 9                        | EC002620                                                                                                       |
| ECLASS 8.0                    | 27189261                                                                                                       |