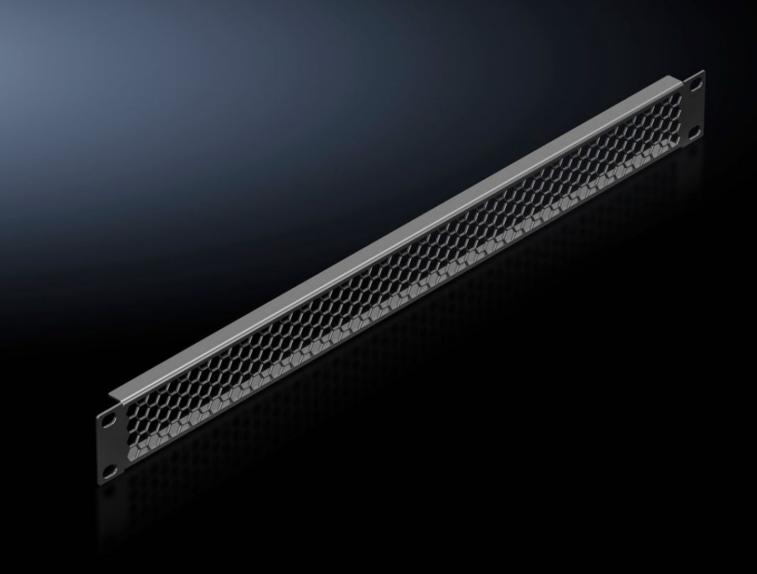

## IT 5302.201 Vent trim panel, 482.6 mm (19")

State: 17/09/2025 (Source: rittal.com/ro-ro)

## IT 5302.201 - Vent trim panel, 482.6 mm (19")

For venting enclosures and housings.

## **Features**

| Model No.               | IT 5302.201                                                                                                  |
|-------------------------|--------------------------------------------------------------------------------------------------------------|
| Product description     | For targeted air infeed from the front zone into the 482.6 mm (19") level.                                   |
| Benefits                | Vented surface area approx. 85 % perforated                                                                  |
| Applications            | Targeted routing of cold air from the raised floor via the front to the rear for cooling separate components |
| Material                | Sheet steel                                                                                                  |
| Surface finish          | Spray-finished                                                                                               |
| Colour                  | RAL 9005                                                                                                     |
| Installation dimensions | Installation depth for components: 482.6 mm Installation width for components: 19"                           |
| Units                   | 1 U                                                                                                          |
| Packs of                | 1 pc(s).                                                                                                     |
| Net weight              | 0.234                                                                                                        |
| Gross weight            | 0.237                                                                                                        |
| Customs tariff number   | 94039910                                                                                                     |
| EAN                     | 4028177952898                                                                                                |
| ETIM 9                  | EC000331                                                                                                     |
| ECLASS 8.0              | 27189272                                                                                                     |