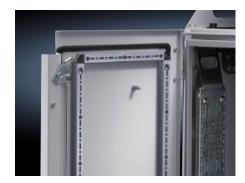

## DK 5501.200 - Tubular door frame for TS, TS IT

For TS IT for rear door, vertically divided, solid

## **Features**

| Model No.             | DK 5501.200                                                                                      |  |
|-----------------------|--------------------------------------------------------------------------------------------------|--|
| Product description   | To fit TS IT with solid, vertically divided sheet steel doors and for 400 mm wide TS enclosures. |  |
| Applications          | For vertical mounting on the threaded bolts of the door                                          |  |
| Material              | Tube section: Sheet steel<br>Corner connector: Plastic                                           |  |
| Surface finish        | Tube section: Zinc-plated                                                                        |  |
| Supply includes       | Assembly parts                                                                                   |  |
| To fit enclosure type | TS IT<br>TS                                                                                      |  |
| Suitable for width    | 300 mm                                                                                           |  |
| Suitable for height   | 2.000 mm                                                                                         |  |
| Packs of              | 2 pc(s).                                                                                         |  |
| Net weight            | 6                                                                                                |  |
| Gross weight          | 6.5                                                                                              |  |
| Customs tariff number | 73269098                                                                                         |  |
| EAN                   | 4028177678859                                                                                    |  |
| E-Number Sweden       | E7239809                                                                                         |  |