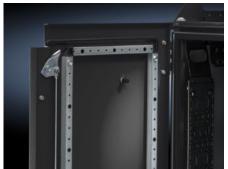

## DK 5501.200 - Tubular door frame for TS, TS IT

For TS IT for rear door, vertically divided, solid

## **Features**

| Model No.             | DK 5501.200                                                                                      |  |
|-----------------------|--------------------------------------------------------------------------------------------------|--|
| Product description   | To fit TS IT with solid, vertically divided sheet steel doors and for 400 mm wide TS enclosures. |  |
| Applications          | For vertical mounting on the threaded bolts of the door                                          |  |
| Material              | Tube section: Sheet steel<br>Corner connector: Plastic                                           |  |
| Surface finish        | Tube section: Zinc-plated                                                                        |  |
| Supply includes       | Assembly parts                                                                                   |  |
| To fit enclosure type | TS IT<br>TS                                                                                      |  |
| Suitable for width    | 300 mm                                                                                           |  |
| Suitable for height   | 2.000 mm                                                                                         |  |
| Packs of              | 2 pc(s).                                                                                         |  |
| Net weight            | 6                                                                                                |  |
| Gross weight          | 6.5                                                                                              |  |
| Customs tariff number | 73269098                                                                                         |  |
| EAN                   | 4028177678859                                                                                    |  |
| E-Number Sweden       | E7239809                                                                                         |  |