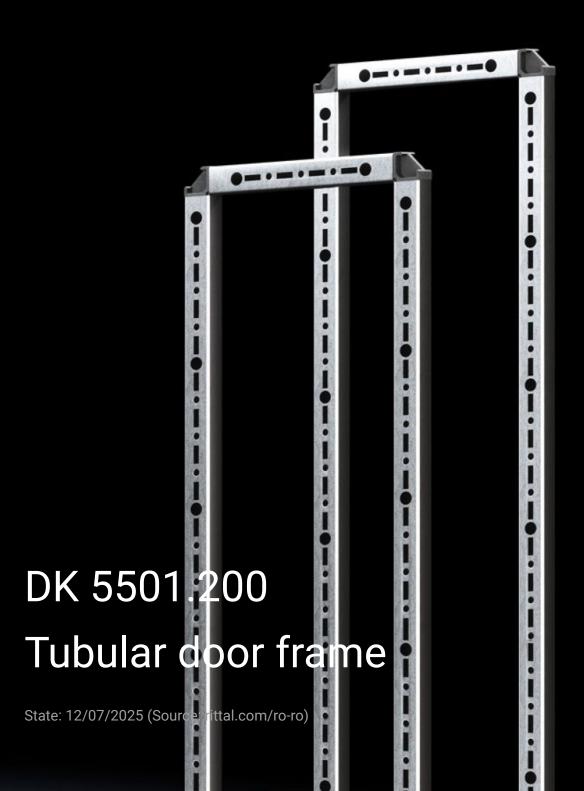

## DK 5501.200 - Tubular door frame for TS, TS IT

For TS IT for rear door, vertically divided, solid

## **Features**

| Model No.             | DK 5501.200                                                                                      |  |
|-----------------------|--------------------------------------------------------------------------------------------------|--|
| Product description   | To fit TS IT with solid, vertically divided sheet steel doors and for 400 mm wide TS enclosures. |  |
| Applications          | For vertical mounting on the threaded bolts of the door                                          |  |
| Material              | Tube section: Sheet steel<br>Corner connector: Plastic                                           |  |
| Surface finish        | Tube section: Zinc-plated                                                                        |  |
| Supply includes       | Assembly parts                                                                                   |  |
| To fit enclosure type | TS IT<br>TS                                                                                      |  |
| Suitable for width    | 300 mm                                                                                           |  |
| Suitable for height   | 2.000 mm                                                                                         |  |
| Packs of              | 2 pc(s).                                                                                         |  |
| Net weight            | 6                                                                                                |  |
| Gross weight          | 6.5                                                                                              |  |
| Customs tariff number | 73269098                                                                                         |  |
| EAN                   | 4028177678859                                                                                    |  |
| E-Number Sweden       | E7239809                                                                                         |  |