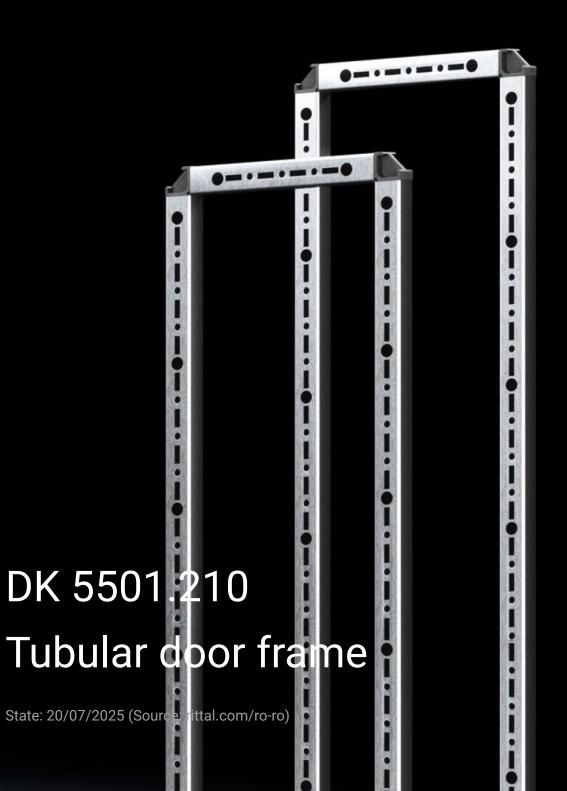

## DK 5501.210 - Tubular door frame for TS, TS IT

For TS IT for rear door, vertically divided, solid

## **Features**

| Model No.             | DK 5501.210                                                                                      |
|-----------------------|--------------------------------------------------------------------------------------------------|
| Product description   | To fit TS IT with solid, vertically divided sheet steel doors and for 400 mm wide TS enclosures. |
| Applications          | For vertical mounting on the threaded bolts of the door                                          |
| Material              | Tube section: Sheet steel<br>Corner connector: Plastic                                           |
| Surface finish        | Tube section: Zinc-plated                                                                        |
| Supply includes       | Assembly parts                                                                                   |
| To fit enclosure type | TS IT<br>TS                                                                                      |
| Suitable for width    | 400 mm                                                                                           |
| Suitable for height   | 2.000 mm                                                                                         |
| Packs of              | 2 pc(s).                                                                                         |
| Net weight            | 6.344                                                                                            |
| Customs tariff number | 73269098                                                                                         |
| EAN                   | 4028177678866                                                                                    |
| E-Number Sweden       | E7239812                                                                                         |
| ETIM 9                | EC002620                                                                                         |