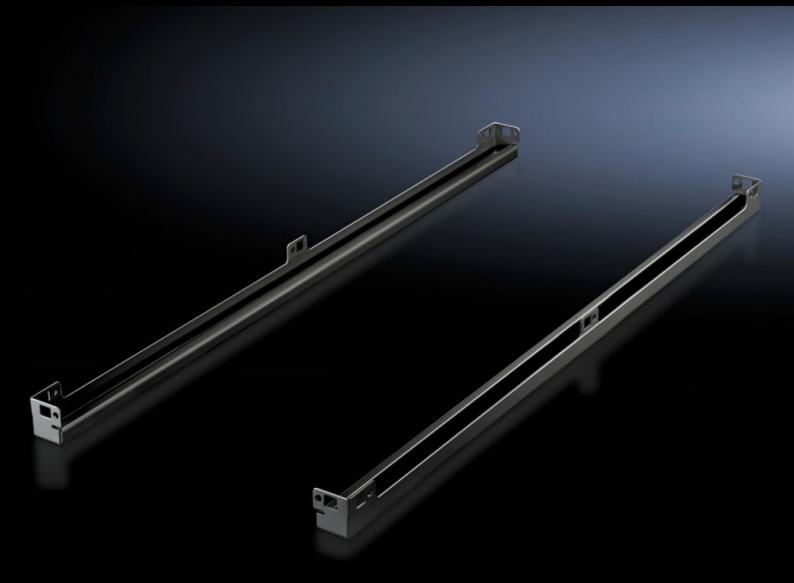

## DK 5501.325 - Base mount for TS IT

To accommodate gland plate modules. RAL 9005 (black) version.

## **Features**

| Model No.             | DK 5501.325                                                                              |
|-----------------------|------------------------------------------------------------------------------------------|
| Product description   | To accommodate gland plate modules. RAL 9005 (black) Version.                            |
| Benefits              | Tool-free mounting or screw-fastening. Easily retroffitted and combined with stabiliser. |
| Material              | Sheet steel                                                                              |
| Surface finish        | Spray-finished                                                                           |
| Colour                | RAL 9005                                                                                 |
| Supply includes       | 2 mounting rails including assembly parts.                                               |
| To fit                | Depth: 1,000 mm                                                                          |
| Packs of              | 2 pc(s).                                                                                 |
| Customs tariff number | 7326909099                                                                               |
| EAN                   | 4028177678934                                                                            |
| EAN11 (UC)            | 86930                                                                                    |
| ETIM 9                | EC002620                                                                                 |
| ECLASS 8.0            | 27189261                                                                                 |