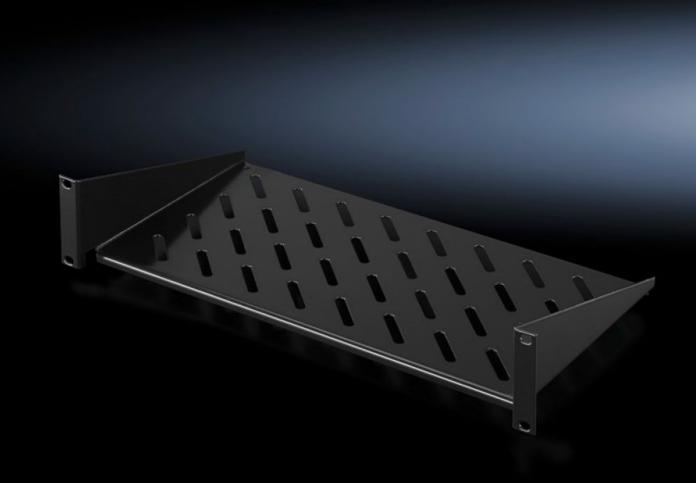

## DK 5501.615 - Component shelf 2 U, static installation

Component shelf 2 U, static installation for attachment to the 482.6 mm (19") system punchings. Load capacity: 25 kg.

#### **Features**

| Model No.                     | DK 5501.615                                                                                                    |
|-------------------------------|----------------------------------------------------------------------------------------------------------------|
| Design                        | 482.6 mm (19")                                                                                                 |
| Product description           | For mounting between 482.6 mm (19") mounting angles.                                                           |
| Material                      | Sheet steel                                                                                                    |
| Surface finish                | Spray-finished                                                                                                 |
| Colour                        | RAL 9005                                                                                                       |
| Load capacity                 | 25 kg surface load, static                                                                                     |
| Note                          | Not suitable for combination with telescopic slides.                                                           |
| Dimensions                    | Width: 482.6 mm<br>Depth: 250 mm                                                                               |
| Packs of                      | 1 pc(s).                                                                                                       |
| Net weight                    | 2.078                                                                                                          |
| Gross weight                  | 2.125                                                                                                          |
| PCF per pack (cradle-to-gate) | 9.5 kg CO2 eq (Cat B)                                                                                          |
| Note on PCF category          | Category B: PCF value (cradle-to-gate) based on the product weight, approximately calculated and self-declared |
|                               |                                                                                                                |