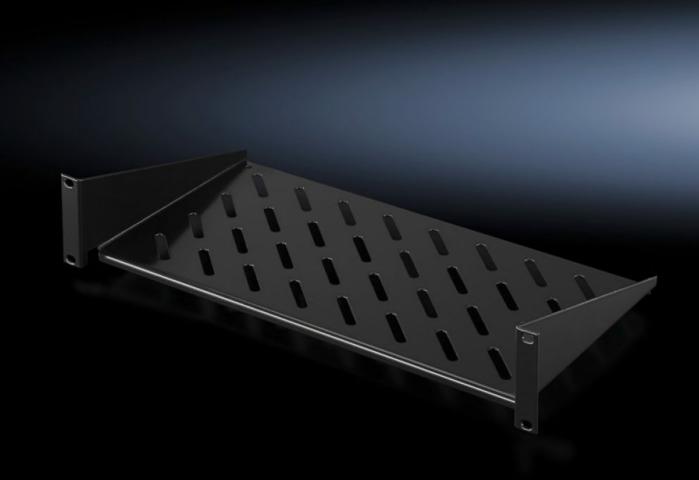

## DK 5501.625 - Component shelf 2 U, static installation

Component shelf 2 U, static installation for attachment to the 482.6 mm (19") system punchings. Load capacity: 25 kg.

#### **Features**

| Model No.                     | DK 5501.625                                                                                                    |
|-------------------------------|----------------------------------------------------------------------------------------------------------------|
| Design                        | 482.6 mm (19")                                                                                                 |
| Product description           | For mounting between 482.6 mm (19") mounting angles.                                                           |
| Material                      | Sheet steel                                                                                                    |
| Surface finish                | Spray-finished                                                                                                 |
| Colour                        | RAL 9005                                                                                                       |
| Load capacity                 | 25 kg surface load, static                                                                                     |
| Note                          | Not suitable for combination with telescopic slides.                                                           |
| Dimensions                    | Width: 482.6 mm                                                                                                |
|                               | Depth: 400 mm                                                                                                  |
| Packs of                      | 1 pc(s).                                                                                                       |
| Net weight                    | 3.297                                                                                                          |
| Gross weight                  | 3.52                                                                                                           |
| PCF per pack (cradle-to-gate) | 11.4 kg CO2 eq (Cat B)                                                                                         |
| Note on PCF category          | Category B: PCF value (cradle-to-gate) based on the product weight, approximately calculated and self-declared |
|                               |                                                                                                                |