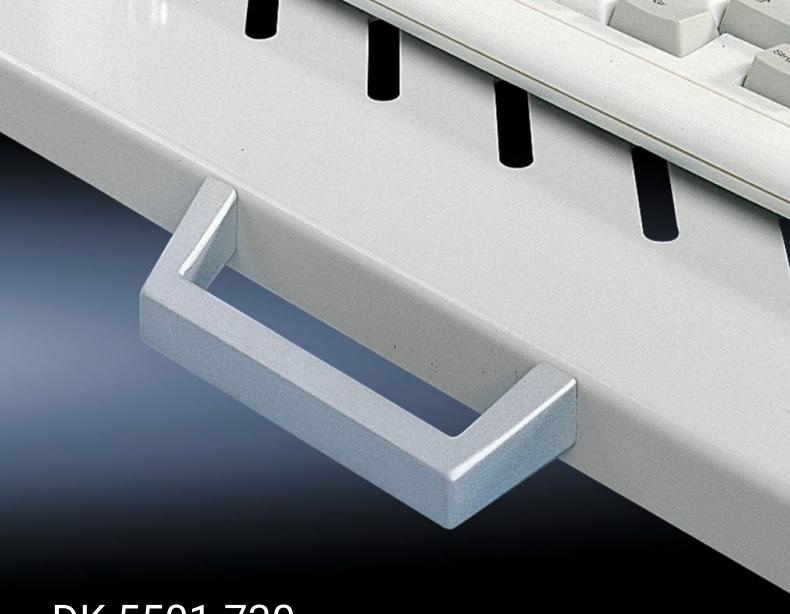

## DK 5501.730 Handles

State: 26/08/2025 (Source: rittal.com/ro-ro)

## DK 5501.730 - Handles for pull-out component shelves

Handles for ease of use with component shelves.