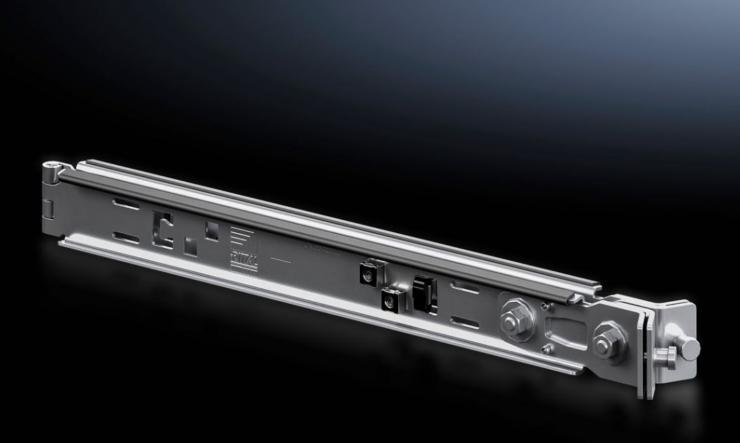

## DK 5502.110 - 482.6 mm (19") installation aid for Network Cable Organizer

For mounting between a front and a rear pair of mounting angles.

## Features

| Model No.             | DK 5502.110                                                                           |
|-----------------------|---------------------------------------------------------------------------------------|
| Product description   | For easier mounting of 482.6 mm (19") installed components within the mounting level. |
| Applications          | To support heavy installed equipment                                                  |
| Material              | Sheet steel                                                                           |
| Colour                | RAL 9005                                                                              |
| Supply includes       | Assembly parts                                                                        |
| Load capacity         | max. 150 N                                                                            |
| Note                  | Effective contact surface 35 mm per side                                              |
| Packs of              | 1 pc(s).                                                                              |
| Net weight            | 0.64                                                                                  |
| Gross weight          | 0.84                                                                                  |
| Customs tariff number | 76042990                                                                              |
| EAN                   | 4028177938007                                                                         |
| ETIM 9                | EC002620                                                                              |
| ECLASS 8.0            | 27189261                                                                              |
|                       |                                                                                       |