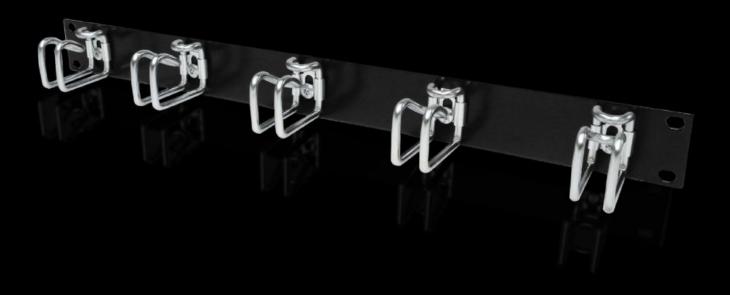

## DK 5502.205 - Cable management panel with steel rings

For horizontal management of the patch cables, with 5 cable shunting rings.

## Features

| DK 5502.205                                                                                                    |
|----------------------------------------------------------------------------------------------------------------|
| For horizontal management of the patch cables, with 5 cable shunting rings.                                    |
| Panel: Sheet steel<br>Ring: Steel                                                                              |
| Panel: Spray-finished<br>Ring: Zinc-plated                                                                     |
| RAL 9005                                                                                                       |
| The sizes given are external dimensions.                                                                       |
| Width: 482.6 mm                                                                                                |
| 1 U                                                                                                            |
| Ring depth: 55 mm<br>Ring height: 43 mm                                                                        |
| 1 pc(s).                                                                                                       |
| 0.57                                                                                                           |
| 0.599                                                                                                          |
| 2.9 kg CO2 eq (Cat B)                                                                                          |
| Category B: PCF value (cradle-to-gate) based on the product weight, approximately calculated and self-declared |
| 94039910                                                                                                       |
| 4028177679320                                                                                                  |
| E7239783                                                                                                       |
| EC000322                                                                                                       |
| 27400604                                                                                                       |
|                                                                                                                |