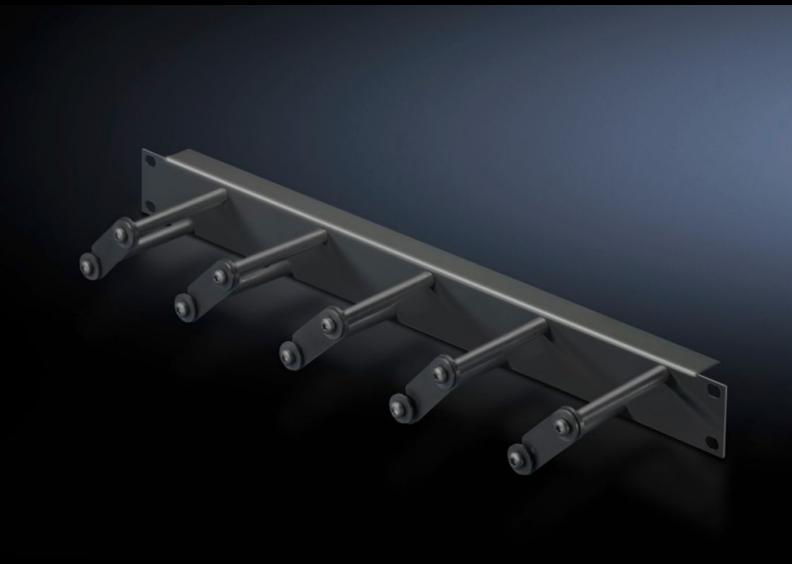

# Cable management panel with cable routing bars

State: 04/09/2025 (Source: rittal.com/ro-ro)

## DK 5502.225 - Cable management panel with cable routing bars for horizontal cable management

For horizontal management of the patch cables with cable routing bars, allows user-friendly modification and extension of the cabling by opening the individual cable routing bars.

#### **Features**

| Model No.                     | DK 5502.225                                                                                                                                                                        |
|-------------------------------|------------------------------------------------------------------------------------------------------------------------------------------------------------------------------------|
| Product description           | For horizontal management of the patch cables with 5 cable routing bars. Opening the individual cable routing bars allows user-friendly modification and extension of the cabling. |
| Material                      | Panel: Sheet steel, spray finished<br>Cable routing bars: Plastic                                                                                                                  |
| Depth of bars                 | 100 mm                                                                                                                                                                             |
| Number bars per U             | 5                                                                                                                                                                                  |
| Dimensions                    | Width: 482.6 mm                                                                                                                                                                    |
| Units                         | 1 U                                                                                                                                                                                |
| Packs of                      | 1 pc(s).                                                                                                                                                                           |
| Net weight                    | 0.5                                                                                                                                                                                |
| Gross weight                  | 0.632                                                                                                                                                                              |
| PCF per pack (cradle-to-gate) | 2.4 kg CO2 eq (Cat B)                                                                                                                                                              |
| Note on PCF category          | Category B: PCF value (cradle-to-gate) based on the product weight, approximately calculated and self-declared                                                                     |
| Customs tariff number         | 94039910                                                                                                                                                                           |
| EAN                           | 4028177679337                                                                                                                                                                      |
| E-Number Sweden               | E7239788                                                                                                                                                                           |
| ETIM 9                        | EC002624                                                                                                                                                                           |
| ECLASS 8.0                    | 27189265                                                                                                                                                                           |
|                               |                                                                                                                                                                                    |