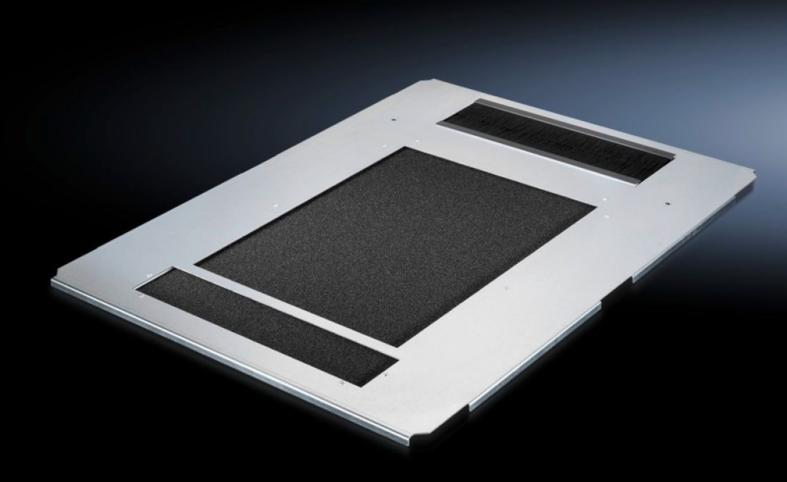

# DK 5502.330 - Gland plate, one-piece, vented for TS IT, TX CableNet

Potential equalisation is provided via assembly components and earthing points. The gland plate set is used to conceal the entire base opening.

#### **Features**

| Model No.           | DK 5502.330                                                                                                                                                                                                                                                                                                                                                                                                                                                        |
|---------------------|--------------------------------------------------------------------------------------------------------------------------------------------------------------------------------------------------------------------------------------------------------------------------------------------------------------------------------------------------------------------------------------------------------------------------------------------------------------------|
| Product description | To completely cover the open base assembly in one piece. Perforated over the entire surface. This allows cold air to flow in from the base or base/plinth area. This ensures the inflow of cold air, particularly in enclosures with rack climate control. With a brush strip at the rear for user-friendly cable entry from below across the entire enclosure width. Integral guides permit simple accommodation of a filter mat, which is also readily replaced. |
| Material            | Sheet steel<br>Brush strip: Plastic, UL 94-HB<br>Filter mat: Foamed plastic                                                                                                                                                                                                                                                                                                                                                                                        |
| Surface finish      | Zinc-plated                                                                                                                                                                                                                                                                                                                                                                                                                                                        |
| Supply includes     | Gland plate, one-piece, vented, with cable entry at the rear<br>Filter mat<br>Assembly parts                                                                                                                                                                                                                                                                                                                                                                       |
| To fit              | Enclosure type: TS IT TX CableNet Width: 800 mm Depth: 800 mm                                                                                                                                                                                                                                                                                                                                                                                                      |
| Packs of            | 1 pc(s).                                                                                                                                                                                                                                                                                                                                                                                                                                                           |