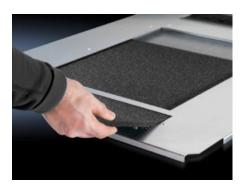

## DK 5502.380 - Filter mat for gland plate, one-piece, vented

Filter mats for one-piece gland plate may be cut to size according to the required cut-out.