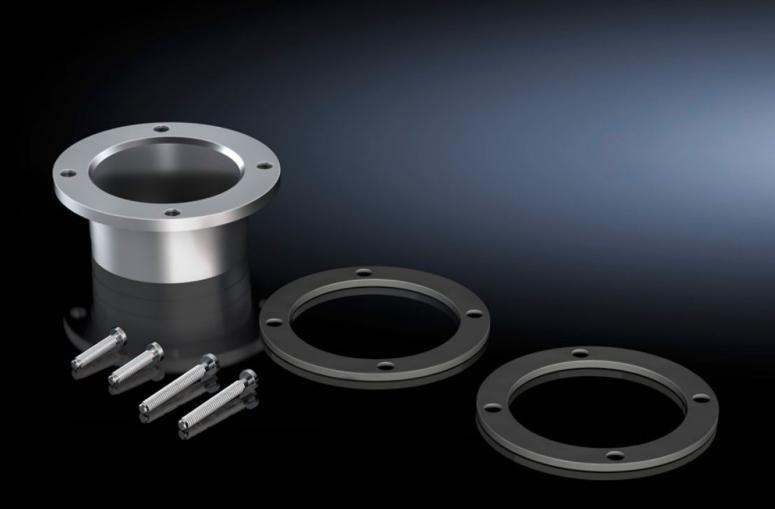

# CP 6052.700 - Adaptor for IP compatibility for support arm connection Ø 130 mm

For ensuring the protection category between the operating housing and stand/support arm system.

#### **Features**

| Model No.           | CP 6052.700                                                                                                                                                                                                                                                  |
|---------------------|--------------------------------------------------------------------------------------------------------------------------------------------------------------------------------------------------------------------------------------------------------------|
| Product description | For mounting commercially available cable entry components with an external diameter M63 x 1.5. For ensuring the protection category between the operating housing and stand/support arm system.                                                             |
| Applications        | Shielding an operating housing from: Coupling CP 60/120/180 for support arm connection Ø 130 mm, 6206.300, 6212.300, 6218.300 Attachment CP 60/120 for support arm connection Ø 130 mm, 6206.320, 6212.320 Angle coupling 90°, CP 60/120, 6206.380, 6212.380 |
| Material            | Aluminium                                                                                                                                                                                                                                                    |
| Surface finish      | Black anodised                                                                                                                                                                                                                                               |
| Supply includes     | Adaptor<br>Seals<br>Assembly screws                                                                                                                                                                                                                          |
| Packs of            | 1 pc(s).                                                                                                                                                                                                                                                     |
| Net weight          | 0.15                                                                                                                                                                                                                                                         |
| Gross weight        | 0.194                                                                                                                                                                                                                                                        |
|                     |                                                                                                                                                                                                                                                              |