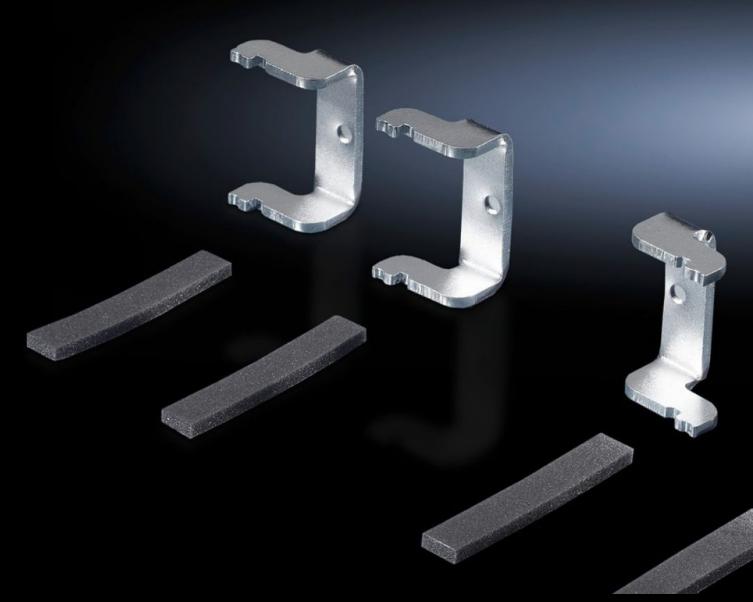

## CP 6053.210 - Mounting kit for Optipanel

For the installation of aluminium front panels, command panels and keyboards.

#### **Features**

| Model No.           | CP 6053.210                                                                                                                                                                                                                                                                                                                                   |
|---------------------|-----------------------------------------------------------------------------------------------------------------------------------------------------------------------------------------------------------------------------------------------------------------------------------------------------------------------------------------------|
| Design              | For screw clamp                                                                                                                                                                                                                                                                                                                               |
| Product description | For the installation of aluminium front panels, command panels and keyboards                                                                                                                                                                                                                                                                  |
| Supply includes     | Packs of 4 pressure plates, 4 attachment strips                                                                                                                                                                                                                                                                                               |
| Note                | Command panels TP 277 6", OP 277 6", MP 277 10" Touch, MP 377 12" Touch, MP 377 15" Touch are installed using an adaptor plate (included with the supply subject if selected accordingly, or available on request).                                                                                                                           |
| Direct Integration  | Siemens Sinumerik: OP 010, OP 010C, OP 012, OP 015, MCP 483, PP 012, Querty 19", KB 483C, TP 015A Siemens Simatic: Panel PC 477, 577, 677, 677B: 12.1" Touch, 15.1" Touch, 12.1" keys, 15.1" keys, 19" Touch (2 packs are required) Flat Panel 12", 15", 17", 19" (2 packs are required) Pro Face Industrial PC: ALP 3600, ALP 3700, ALP 3900 |
| Note on Model No.   | The mounting set can only be installed vertically.                                                                                                                                                                                                                                                                                            |
| Packs of            | 4 pc(s).                                                                                                                                                                                                                                                                                                                                      |
|                     |                                                                                                                                                                                                                                                                                                                                               |