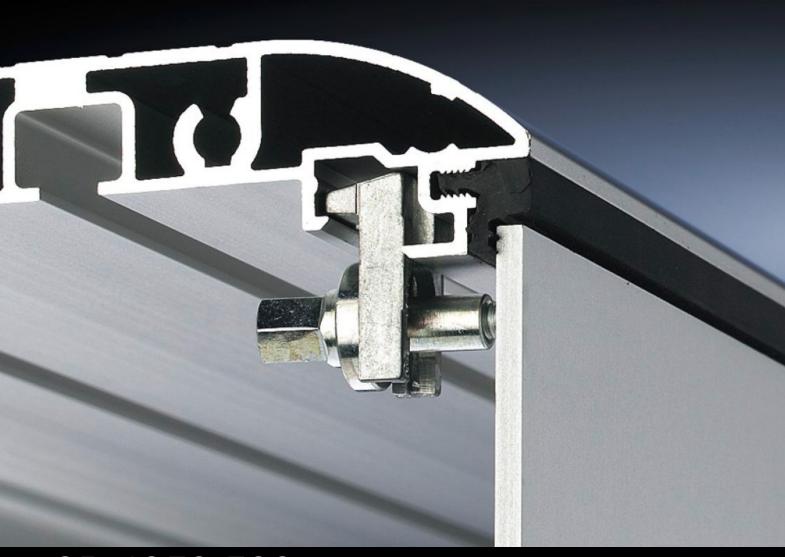

## CP 6053.500 - Mounting kit for Optipanel

For the installation of aluminium front panels, command panels and keyboards.

## **Features**

| Model No.             | CP 6053.500                                                                  |
|-----------------------|------------------------------------------------------------------------------|
| Design                | For threaded bolts                                                           |
| Product description   | For the installation of aluminium front panels, command panels and keyboards |
| Supply includes       | Pack of 10 retaining claws and cap screws                                    |
| Direct Integration    | For the installation of TFT monitors 15", 17" and 19".                       |
| Thread                | M5                                                                           |
| Packs of              | 10 pc(s).                                                                    |
| Net weight            | 0.13                                                                         |
| Gross weight          | 0.142                                                                        |
| Customs tariff number | 83024900                                                                     |
| EAN                   | 4028177163669                                                                |
| ETIM 9                | EC002625                                                                     |
| ECLASS 8.0            | 27189234                                                                     |