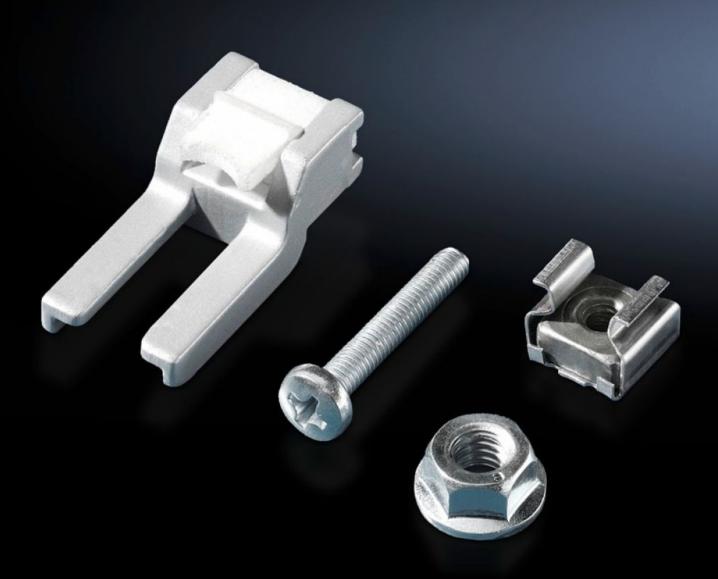

## CP 6053.800 - Mounting kit for Comfort Panel

For the installation of aluminium front panels, command panels and keyboards.

## Features

| Model No.             | CP 6053.800                                                                   |
|-----------------------|-------------------------------------------------------------------------------|
| Design                | For drilled holes/bolts/front panel mounting from behind                      |
| Product description   | For the installation of aluminium front panels, command panels and keyboards. |
| Supply includes       | 20 each of retaining claws, captive nuts, screws, nuts and sealing washers.   |
| Thread                | M5                                                                            |
| Packs of              | 20 pc(s).                                                                     |
| Net weight            | 0.4                                                                           |
| Gross weight          | 0.439                                                                         |
| Customs tariff number | 73182900                                                                      |
| EAN                   | 4028177486911                                                                 |
| ETIM 9                | EC002625                                                                      |
| ECLASS 8.0            | 27189234                                                                      |
|                       |                                                                               |