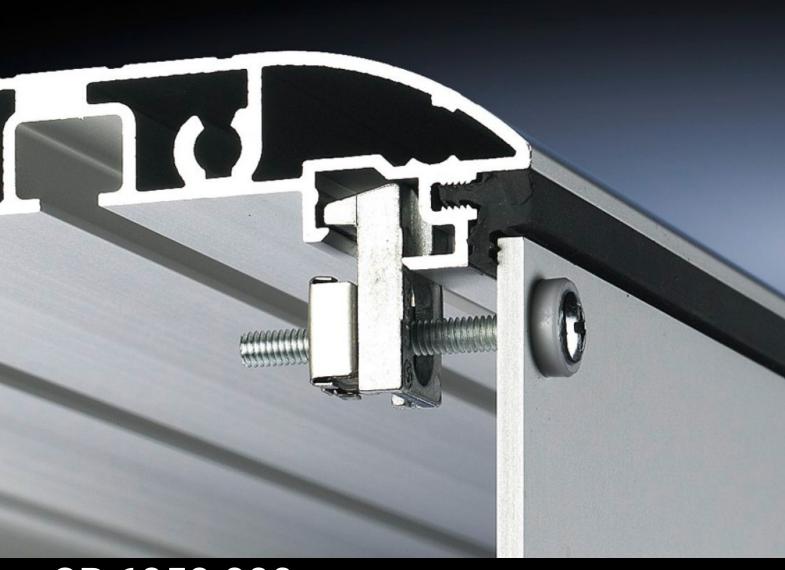

## CP 6058.000 - Mounting kit for Optipanel

For the installation of aluminium front panels, command panels and keyboards.

## **Features**

| Model No.             | CP 6058.000                                                                  |
|-----------------------|------------------------------------------------------------------------------|
| Design                | For holes                                                                    |
| Product description   | For the installation of aluminium front panels, command panels and keyboards |
| Supply includes       | Packs of 30 retaining claws, captive nuts, screws and sealing washers        |
| Direct Integration    | For the installation of customer-specific applications                       |
| Thread                | M4                                                                           |
| Packs of              | 30 pc(s).                                                                    |
| Net weight            | 0.42                                                                         |
| Gross weight          | 0.466                                                                        |
| Customs tariff number | 83024900                                                                     |
| EAN                   | 4028177119017                                                                |
| ETIM 9                | EC002625                                                                     |
| ECLASS 8.0            | 27189234                                                                     |