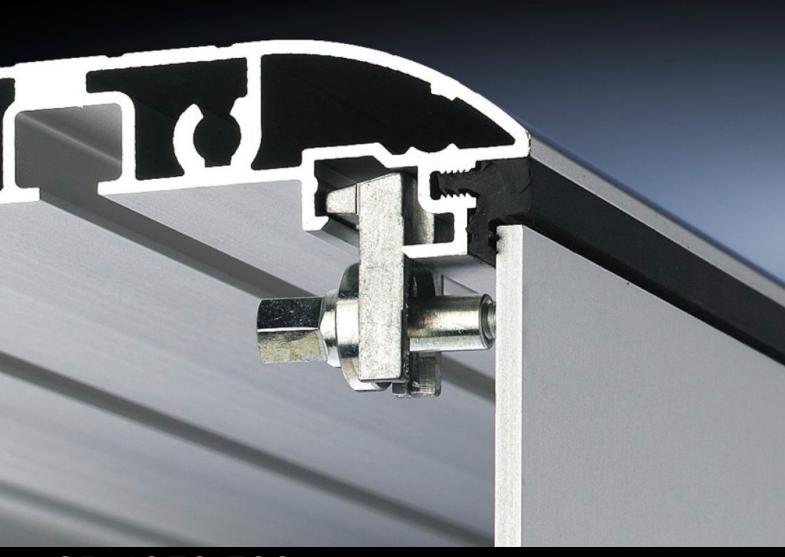

## CP 6058.500 - Mounting kit for Optipanel

For the installation of aluminium front panels, command panels and keyboards.

## **Features**

| lts<br>on of aluminium front panels, command panels and |
|---------------------------------------------------------|
|                                                         |
| on of aluminium front panels, command panels and        |
|                                                         |
| ning claws and cap screws                               |
| on of customer-specific applications                    |
| on of TFT monitors 15", 17" and 19".                    |
|                                                         |
|                                                         |
|                                                         |
|                                                         |
|                                                         |
| j                                                       |
|                                                         |
|                                                         |
|                                                         |