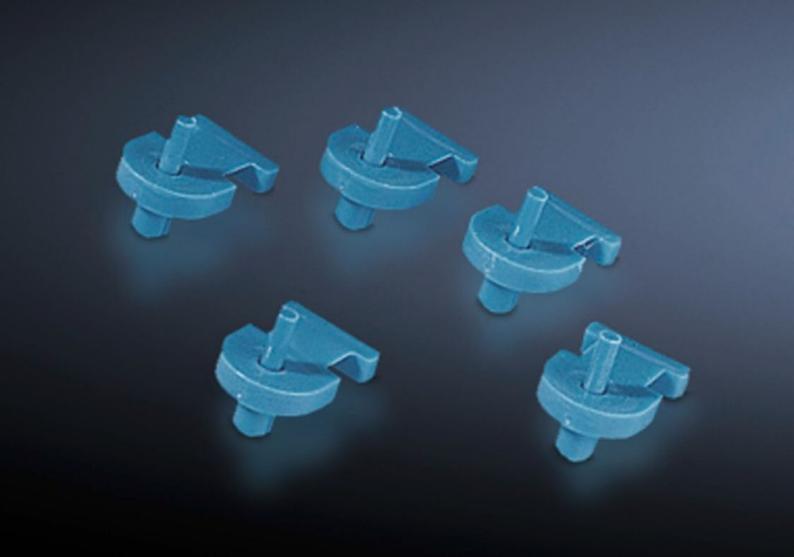

## CP 6059.000 - Cable tie fastener for round system punchings and VIP 6000

For all commercially available cable ties up to a tie width of 4.8 mm, simply insert into the screw channel and secure by hammering down the split rivet.

## **Features**

| Model No.             | CP 6059.000                                                                                                                                               |
|-----------------------|-----------------------------------------------------------------------------------------------------------------------------------------------------------|
| Product description   | For all commercially available cable ties up to a tie width of 4.8 mm. Simply insert into the screw channel and secure by hammering down the split rivet. |
| Material              | Polyamide 6.6, self-extinguishing to UL 94-V2                                                                                                             |
| Packs of              | 100 pc(s).                                                                                                                                                |
| Net weight            | 0.1                                                                                                                                                       |
| Gross weight          | 0.074                                                                                                                                                     |
| Customs tariff number | 39269097                                                                                                                                                  |
| EAN                   | 4028177163645                                                                                                                                             |
| ECLASS 8.0            | 23159007                                                                                                                                                  |