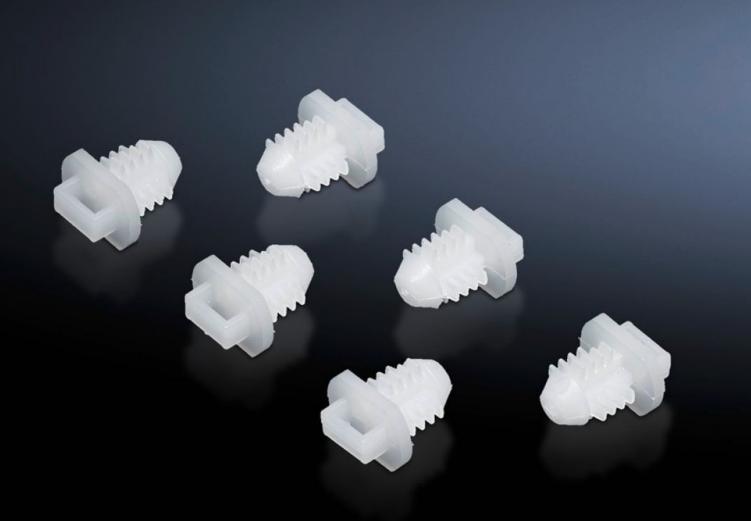

## CP 6059.500 - Cable tie fastener for Comfort Panel, Optipanel and Compact Panel

For all commercially available cable ties up to a tie width of 4.0 mm, simply insert into the T channel and secure by rotating through 45°.

## **Features**

| Model No.             | CP 6059.500                                                                                                                                                                  |
|-----------------------|------------------------------------------------------------------------------------------------------------------------------------------------------------------------------|
| Product description   | For secure cable routing of all standard commercially available cable ties up to a tie width of 4.0 mm. Simply insert into the T channel and secure by rotating through 45°. |
| Material              | Polyamide 6.6, self-extinguishing to UL 94-V2                                                                                                                                |
| Packs of              | 100 pc(s).                                                                                                                                                                   |
| Net weight            | 0.1                                                                                                                                                                          |
| Gross weight          | 0.101                                                                                                                                                                        |
| Customs tariff number | 39269097                                                                                                                                                                     |
| EAN                   | 4028177243002                                                                                                                                                                |
| ECLASS 8.0            | 23159007                                                                                                                                                                     |