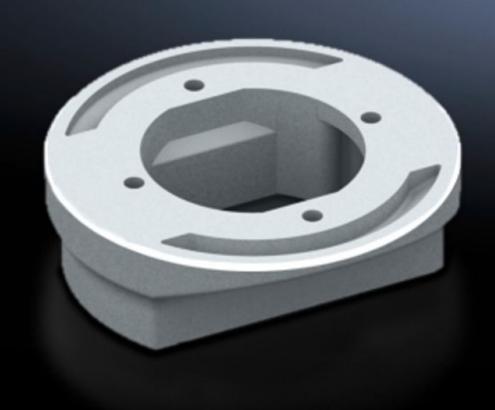

## CP 6071.000 - Connection adaptor CP-L Ø 130 mm o CP-L rectangular 120 x 65 mm

For external mounting of command panels with CP-L support arm cut-out, 120 x 65 mm.

## **Features**

| Model No.             | CP 6071.000                                                                                       |
|-----------------------|---------------------------------------------------------------------------------------------------|
| Product description   | For external mounting of command panels with CP-L support arm cut-out, I rectangular 120 x 65 mm. |
| Material              | Cast aluminium                                                                                    |
| Colour                | RAL 7035                                                                                          |
| Supply includes       | Seal and assembly parts                                                                           |
| Dimensions            | Height: 40 mm                                                                                     |
| Packs of              | 1 pc(s).                                                                                          |
| Net weight            | 0.559                                                                                             |
| Gross weight          | 0.56                                                                                              |
| Customs tariff number | 76169990                                                                                          |
| EAN                   | 4028177618770                                                                                     |
| ECLASS 8.0            | 27189263                                                                                          |