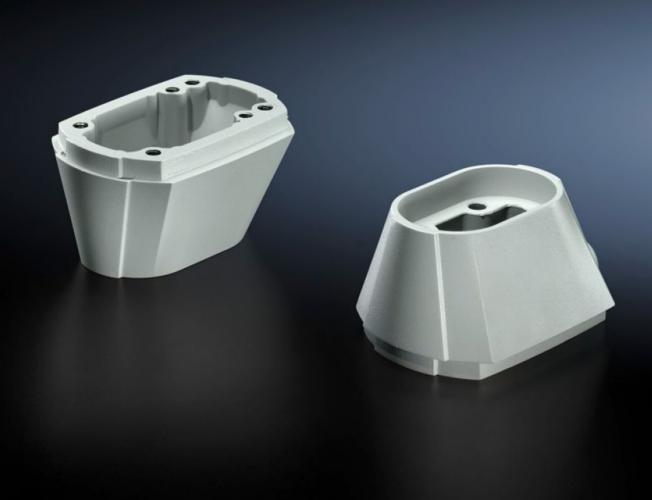

# CP 6071.600 - Adaptor CP 120 to support arm, height adjustable

Adaptor CP 120 to support arm, height adjustable

#### **Features**

| Model No.             | CP 6071.600                                                                        |
|-----------------------|------------------------------------------------------------------------------------|
| Benefits              | Integral adjustment facility                                                       |
| Applications          | For integration of the height-adjustable support arm to the support arm system 120 |
| Material              | Cast aluminium                                                                     |
| Colour                | RAL 7035                                                                           |
| Supply includes       | Seals Self-tapping screws for support section attachment.                          |
| Packs of              | 1 pc(s).                                                                           |
| Net weight            | 0.6                                                                                |
| Gross weight          | 0.692                                                                              |
| Customs tariff number | 76090000                                                                           |
| EAN                   | 4028177638716                                                                      |
| ETIM 9                | EC000882                                                                           |
| ECLASS 8.0            | 27400556                                                                           |