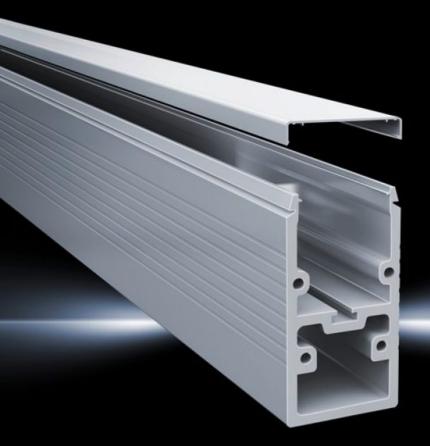

## CP 6100.000 - Support sections CP-XL

Support sections for CP-XL support arm system

## **Features**

| Model No.             | CP 6100.000                                                                                                                                                                                                                                                                                    |
|-----------------------|------------------------------------------------------------------------------------------------------------------------------------------------------------------------------------------------------------------------------------------------------------------------------------------------|
| Design                | Open                                                                                                                                                                                                                                                                                           |
| Product description   | Attachment to the connection components with 4 self-tapping screws in a screw channel, may be cut to any required length.  Closed cable duct for higher loads and torsion. Open cable duct for easy servicing access and for pre-assembled cables with connectors, lockable via clip-in cover. |
| Benefits              | Open support section for retrospective cable insertion<br>Separation of control cables from power supply with two separate<br>ducts                                                                                                                                                            |
| Material              | Extruded aluminium section                                                                                                                                                                                                                                                                     |
| Colour                | RAL 7035                                                                                                                                                                                                                                                                                       |
| Supply includes       | Clip-in lid                                                                                                                                                                                                                                                                                    |
| Length                | 1.000 mm                                                                                                                                                                                                                                                                                       |
| Dimensions            | Width: 80 mm<br>Height: 155 mm<br>Length: 1,000 mm                                                                                                                                                                                                                                             |
| Packs of              | 1 pc(s).                                                                                                                                                                                                                                                                                       |
| Net weight            | 9.616                                                                                                                                                                                                                                                                                          |
| Gross weight          | 10.122                                                                                                                                                                                                                                                                                         |
| Customs tariff number | 76042990                                                                                                                                                                                                                                                                                       |
| EAN                   | 4028177119123                                                                                                                                                                                                                                                                                  |
| ECLASS 8.0            | 27400556                                                                                                                                                                                                                                                                                       |