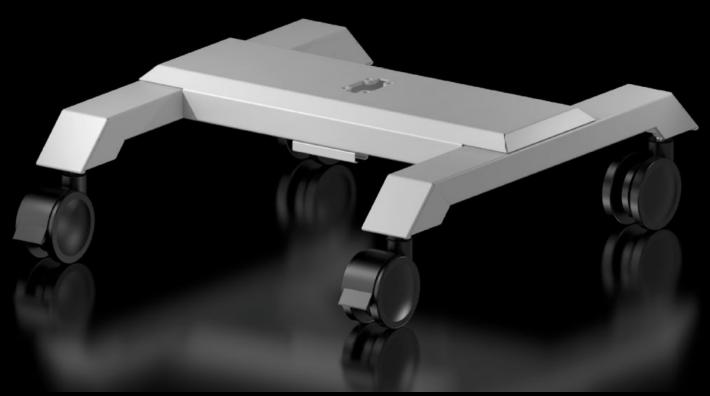

## CP 6106.400 Pedestal base plate

State: 28/08/2025 (Source: rittal.com/ro-ro)

## CP 6106.400 - Pedestal base plate modular, CP 60 large

## **Features**

| Model No.              | CP 6106.400                                                                                 |
|------------------------|---------------------------------------------------------------------------------------------|
| Design                 | mobile                                                                                      |
| Material               | Steel                                                                                       |
| Colour                 | RAL 7035                                                                                    |
| Supply includes        | Pedestal base plate/cross member Twin castors                                               |
| Note                   | Support arm system CP 120 may also be used by simply drilling a hole. Weight capacity 50 kg |
| Load capacity (static) | 35 kg                                                                                       |
| Dimensions             | Width: 600 mm<br>Height: 205 mm<br>Depth: 650 mm                                            |
| Packs of               | 1 pc(s).                                                                                    |
| Net weight             | 12.62                                                                                       |
| Gross weight           | 13.42                                                                                       |
| Customs tariff number  | 73269098                                                                                    |
| EAN                    | 4028177698451                                                                               |
| ETIM 9                 | EC002535                                                                                    |
| ECLASS 8.0             | 27182604                                                                                    |