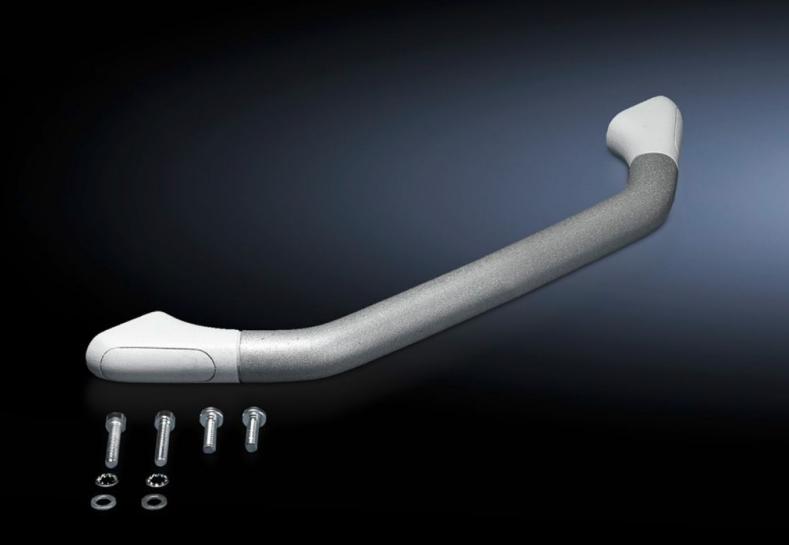

### CP 6107.200 - U handle

For external mounting on straight surfaces.

#### **Features**

| Model No.                | CP 6107.200                                                                                                                                                                                                                                            |
|--------------------------|--------------------------------------------------------------------------------------------------------------------------------------------------------------------------------------------------------------------------------------------------------|
| Product description      | For horizontal or vertical attachment to the enclosure panel of:<br>Comfort Panel, Optipanel, other enclosures or surfaces.                                                                                                                            |
| Material                 | Handle holder: Die-cast zinc<br>Cover bungs: Plastic<br>Handle tube: Aluminium                                                                                                                                                                         |
| Surface finish           | Handle holder: Powder-coated                                                                                                                                                                                                                           |
| Colour                   | Handle holder: RAL 7035<br>Cover bungs: Similar to RAL 7035<br>Handle tube: Similar to RAL 9006                                                                                                                                                        |
| Supply includes          | Handle tube<br>2 handle holders<br>Assembly parts                                                                                                                                                                                                      |
| Note                     | Mounting holes and surfaces without fins are required for assembly purposes For the Comfort Panel version with fins, suitable milling work may be carried out. To this end, please specify "Prepared for handle set CP 6107.XXX" for the command panel |
| To fit front panel width | 482,6 mm                                                                                                                                                                                                                                               |
| Packs of                 | 1 pc(s).                                                                                                                                                                                                                                               |
| Net weight               | 0.492                                                                                                                                                                                                                                                  |
|                          |                                                                                                                                                                                                                                                        |